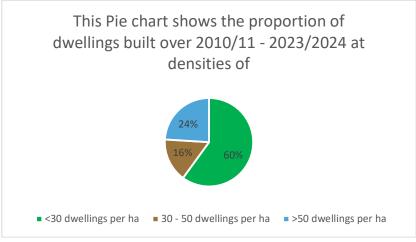

<sup>&</sup>lt;sup>1</sup> Calculated by the council as no formal publication has been received from the Government at time of writing.

2.4 Completions by Density

|                                | <u></u>   |           |           |         |         |         |         |         |         |                  |                               |         |         |         |        |
|--------------------------------|-----------|-----------|-----------|---------|---------|---------|---------|---------|---------|------------------|-------------------------------|---------|---------|---------|--------|
| Density                        | 2010/2011 | 2011/2012 | 2012/2013 | 2013/14 | 2014/15 | 2015/16 | 2016/17 | 2017/18 | 2018/19 | 2019/Oct<br>2020 | Oct<br>2020/<br>March<br>2021 | 2021/22 | 2022/23 | 2023/24 | Totals |
| <30<br>dwellings<br>per ha     | 31        | 13        | 18        | 16      | 75      | 100     | 400     | 419     | 535     | 617              | 378                           | 794     | 841     | 860     | 5097   |
| 30 - 50<br>dwellings<br>per ha | 6         | 87        | 82        | 25      | 90      | 11      | 119     | 63      | 97      | 65               | 84                            | 148     | 225     | 229     | 1331   |
| >50<br>dwellings<br>per ha     | 26        | 16        | 53        | 38      | 278     | 137     | 204     | 99      | 94      | 321              | 35                            | 96      | 267     | 321     | 1985   |