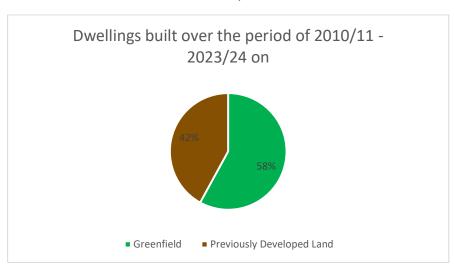

### 2.5 <u>Completions on Previously Developed Land</u>

| Londiture  | 0010/11 | 0011/10 | 0010/10 | 0010/11 | 0014/15 | 2015/10 | 0010/17 | 0017/10 | 2010/10 | 2019/<br>Oct | Oct<br>2020/<br>March | 2021/22 | 2020/22 | 0000/04 | Tatala |
|------------|---------|---------|---------|---------|---------|---------|---------|---------|---------|--------------|-----------------------|---------|---------|---------|--------|
| Land type  | 2010/11 | 2011/12 | 2012/13 | 2013/14 | 2014/15 | 2015/16 | 2016/17 | 2017/18 | 2018/19 | 2020         | 2021                  | 2021/22 | 2022/23 | 2023/24 | Totals |
|            | 1       | 13      | 4       | 26      | 106     | 114     | 470     | 458     | 597     | 760          | 370                   | 871     | 971     | 896     | 5657   |
| Greenfield | 1%      | 5%      | 2%      | 16%     | 20%     | 38%     | 58%     | 71%     | 74%     | 68%          | 68%                   | 77%     | 67%     | 54%     | 58%    |
| Previously | 142     | 272     | 211     | 135     | 428     | 189     | 347     | 191     | 206     | 364          | 173                   | 262     | 471     | 753     | 4144   |
| Developed  |         |         |         |         |         |         |         |         |         |              |                       |         |         |         |        |
| Land       | 99%     | 95%     | 98%     | 84%     | 80%     | 62%     | 42%     | 29%     | 26%     | 32%          | 32%                   | 23%     | 33%     | 46%     | 42%    |