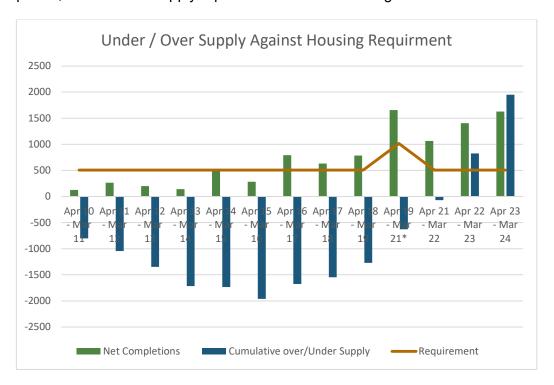

# 2.1 <u>Annual Completions 2010 – 2024 (cumulative, shown graphically)</u> This graph displays the figures from page 4 and highlights that at the end of the period, the total oversupply equates to 1950 net dwellings.