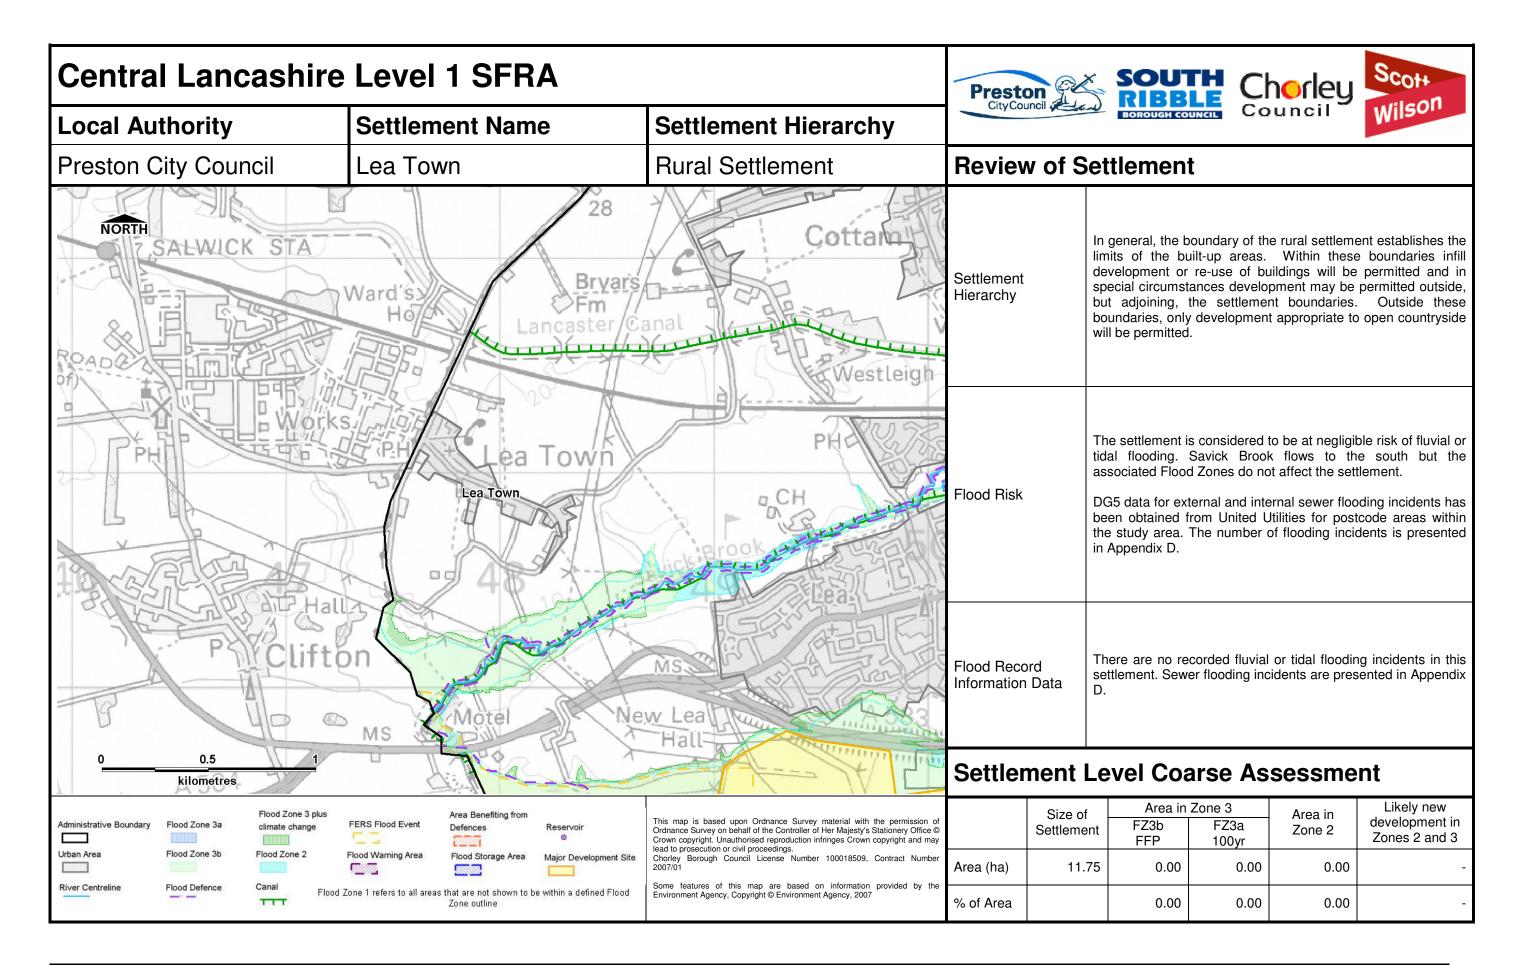

## Appendix B: Settlement Level Assessment

Table B-1: Central Lancashire Strategic Flood Risk Assessment – Settlements Flooding Summary.

|              | Settlement Hierarchy | Settlement            | Area (ha) | Flood Zone 2 |                      | Flood Zone 3 + 20% |                      | Flood Zone 3a |                      | Flood Zone 3b |                      |
|--------------|----------------------|-----------------------|-----------|--------------|----------------------|--------------------|----------------------|---------------|----------------------|---------------|----------------------|
|              |                      |                       |           | Area (ha)    | % Settlement<br>Area | Area (ha)          | % Settlement<br>Area | Area (ha)     | % Settlement<br>Area | Area (ha)     | % Settlement<br>Area |
| Chorley      | Rural Settlement     | Abbey Village         | 9.69      | 0.00         | 0.00                 | 0.00               | 0.00                 | 0.00          | 0.00                 | 0.00          | 0.00                 |
|              |                      | Bretherton            | 106.37    | 0.00         | 0.00                 | 3.54               | 3.33                 | 0.81          | 0.76                 | 0.00          | 0.00                 |
|              |                      | Brindle               | 19.18     | 0.00         | 0.00                 | 0.00               | 0.00                 | 0.00          | 0.00                 | 0.00          | 0.00                 |
|              |                      | Charnock Richard      | 30.69     | 0.00         | 0.00                 | 0.00               | 0.00                 | 0.00          | 0.00                 | 0.00          | 0.00                 |
|              |                      | Croston               | 66.02     | 2.45         | 3.72                 | 11.31              | 17.14                | 33.67         | 51.00                | 5.62          | 8.52                 |
|              |                      | Eccleston             | 119.62    | 0.56         | 0.47                 | 0.56               | 0.47                 | 0.00          | 0.00                 | 2.81          | 2.35                 |
|              |                      | Gib Lane              | 13.83     | 0.00         | 0.00                 | 0.00               | 0.00                 | 0.00          | 0.00                 | 0.00          | 0.00                 |
|              |                      | Higher Wheelton       | 30.54     | 0.00         | 0.00                 | 0.00               | 0.00                 | 0.00          | 0.00                 | 0.00          | 0.00                 |
|              |                      | Hoghton               | 11.31     | 0.00         | 0.00                 | 0.00               | 0.00                 | 0.00          | 0.00                 | 0.00          | 0.00                 |
|              |                      | Mawdesley/Towngate    | 45.12     | 0.04         | 0.09                 | 0.04               | 0.09                 | 0.00          | 0.00                 | 0.28          | 0.62                 |
|              |                      | Wheelton              | 20.77     | 0.00         | 0.00                 | 0.00               | 0.00                 | 0.00          | 0.00                 | 0.00          | 0.00                 |
|              |                      | Withnell / Brinscall  | 53.68     | 0.11         | 0.42                 | 0.11               | 0.42                 | 0.00          | 0.00                 | 0.03          | 0.12                 |
|              | Urban Area           | Adlington             | 170.12    | 0.08         | 0.05                 | 0.08               | 0.05                 | 0.00          | 0.00                 | 1.36          | 0.80                 |
|              |                      | Chorley               | 695.57    | 1.34         | 0.19                 | 2.71               | 0.39                 | 0.08          | 0.01                 | 2.04          | 0.29                 |
|              |                      | Clayton Brook / Green | 165.40    | 0.00         | 0.00                 | 0.29               | 0.18                 | 0.21          | 0.13                 | 0.00          | 0.00                 |
|              |                      | Coppull               | 132.13    | 0.00         | 0.00                 | 0.00               | 0.00                 | 0.00          | 0.00                 | 0.00          | 0.00                 |
|              |                      | Euxton                | 168.43    | 0.29         | 0.17                 | 0.18               | 0.11                 | 0.00          | 0.00                 | 1.40          | 0.83                 |
|              |                      | Whittle-le-Woods      | 160.29    | 2.87         | 1.79                 | 4.01               | 2.50                 | 2.67          | 1.66                 | 0.00          | 0.00                 |
|              | Rural Settlement     | Barton                | 35.40     | 0.00         | 0.00                 | 0.00               | 0.00                 | 0.00          | 0.00                 | 0.00          | 0.00                 |
|              |                      | Broughton             | 59.32     | 0.00         | 0.00                 | 0.00               | 0.00                 | 0.00          | 0.00                 | 0.00          | 0.00                 |
| ۾            |                      | Goosnargh             | 69.02     | 0.01         | 0.02                 | 0.01               | 0.02                 | 0.00          | 0.00                 | 0.03          | 0.04                 |
| Preston      |                      | Grimsargh             | 40.29     | 0.05         | 0.13                 | 0.05               | 0.13                 | 0.00          | 0.00                 | 0.16          | 0.41                 |
| <u> </u>     |                      | Lea Town              | 11.75     | 0.00         | 0.00                 | 0.00               | 0.00                 | 0.00          | 0.00                 | 0.00          | 0.00                 |
|              |                      | Woodplumpton          | 28.98     | 0.00         | 0.00                 | 0.00               | 0.00                 | 0.00          | 0.00                 | 0.00          | 0.00                 |
|              | Urban Area           | Preston               | 2630.07   | 139.24       | 5.29                 | 47.18              | 1.79                 | 9.60          | 0.36                 | 106.21        | 4.04                 |
|              | Rural Settlement     | Coup Green            | 30.42     | 0.00         | 0.00                 | 0.00               | 0.00                 | 0.00          | 0.00                 | 0.00          | 0.00                 |
|              |                      | Higher Walton         | 30.55     | 1.19         | 3.89                 | 1.19               | 3.89                 | 0.00          | 0.00                 | 14.19         | 46.45                |
|              |                      | Hutton                | 62.24     | 9.51         | 15.28                | 0.08               | 0.12                 | 0.04          | 0.07                 | 0.13          | 0.21                 |
|              |                      | Longton               | 133.93    | 7.84         | 5.85                 | 2.33               | 1.74                 | 1.80          | 1.34                 | 0.16          | 0.12                 |
|              |                      | Mellor Brook          | 118.60    | 0.00         | 0.00                 | 0.00               | 0.00                 | 0.00          | 0.00                 | 0.00          | 0.00                 |
| <u>o</u>     |                      | Much Hoole            | 71.48     | 0.00         | 0.00                 | 0.00               | 0.00                 | 0.00          | 0.00                 | 0.00          | 0.00                 |
| qqi          |                      | New Longton           | 105.52    | 0.01         | 0.01                 | 0.00               | 0.00                 | 0.00          | 0.00                 | 0.00          | 0.00                 |
| South Ribble |                      | Walmer Bridge         | 35.97     | 0.05         | 0.15                 | 0.03               | 0.09                 | 0.00          | 0.00                 | 0.00          | 0.00                 |
|              |                      | Gregson Lane          | 48.39     | 0.00         | 0.00                 | 0.00               | 0.00                 | 0.00          | 0.00                 | 0.00          | 0.00                 |
|              | Urban Area           | Bamber Bridge         | 387.83    | 8.79         | 2.27                 | 8.79               | 2.27                 | 0.39          | 0.10                 | 0.00          | 0.00                 |
|              |                      | Farington             | 16.09     | 0.10         | 0.61                 | 0.10               | 0.61                 | 0.00          | 0.00                 | 0.00          | 0.00                 |
|              |                      | Leyland               | 801.42    | 33.37        | 4.16                 | 33.37              | 4.16                 | 3.60          | 0.45                 | 1.92          | 0.24                 |
|              |                      | Lostock Hall          | 190.48    | 3.26         | 1.71                 | 3.26               | 1.71                 | 0.00          | 0.00                 | 0.00          | 0.00                 |
|              |                      | Penwortham            | 488.54    | 5.94         | 1.22                 | 7.73               | 1.58                 | 9.76          | 2.00                 | 15.84         | 3.24                 |
|              |                      | Walton-le-Dale        | 119.04    | 19.44        | 16.33                | 15.04              | 12.63                | 0.50          | 0.42                 | 25.68         | 21.57                |