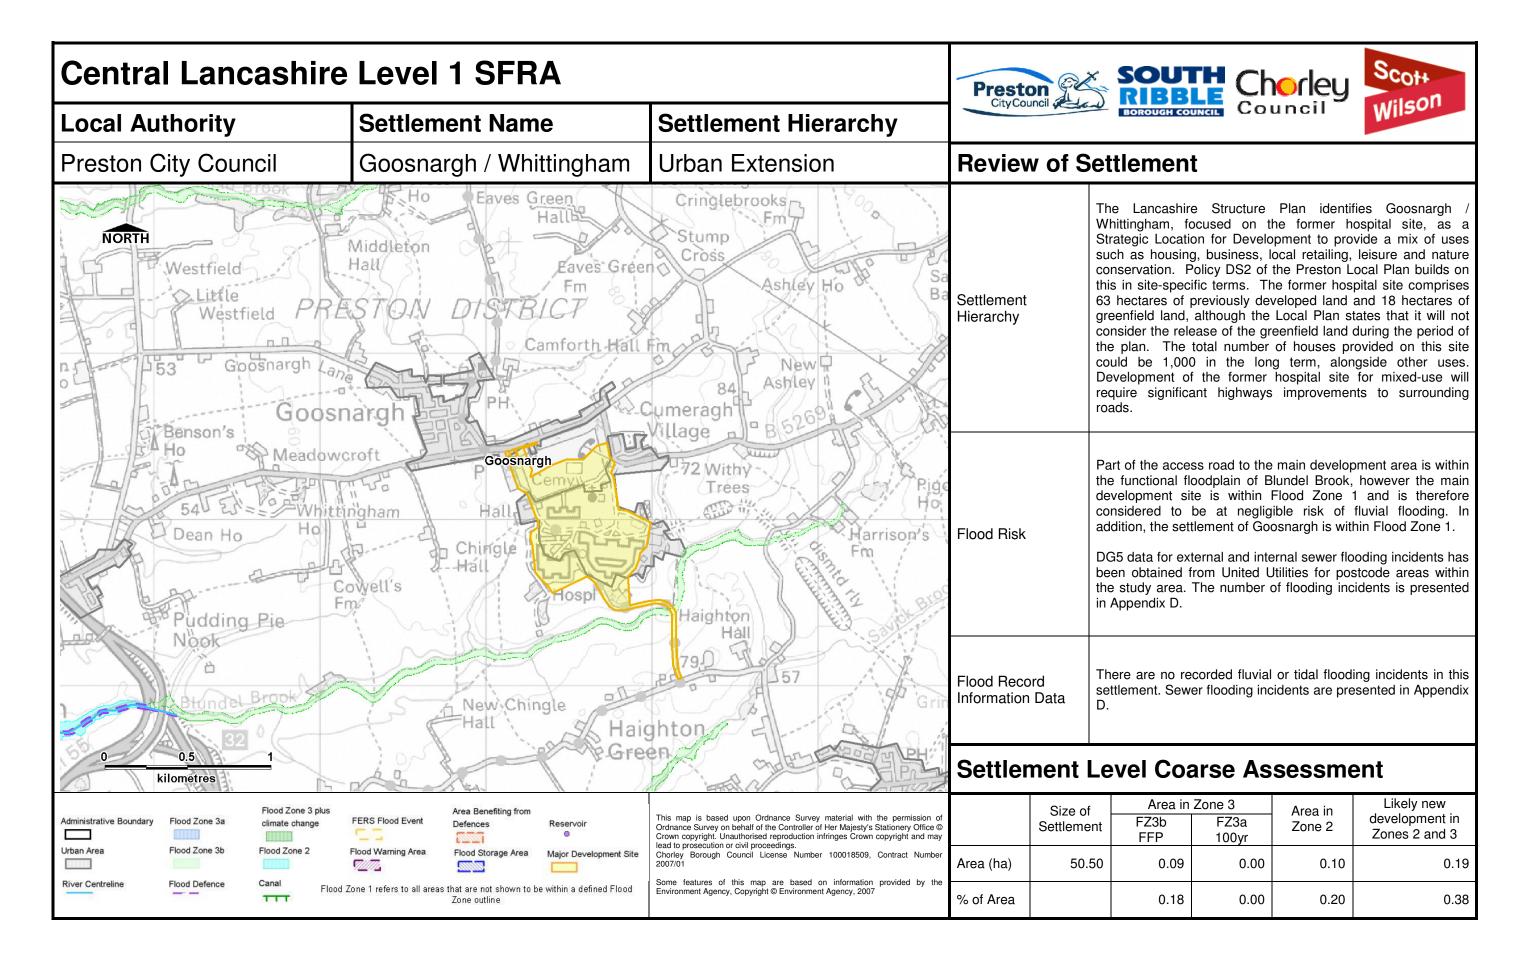

## Appendix B: Settlement Level Assessment

Table B-1: Central Lancashire Strategic Flood Risk Assessment – Settlements Flooding Summary.

|              | Settlement Hierarchy | Settlement            | Area (ha) | Flood Zone 2 |                      | Flood Zone 3 + 20% |                      | Flood Zone 3a |                      | Flood Zone 3b |                      |
|--------------|----------------------|-----------------------|-----------|--------------|----------------------|--------------------|----------------------|---------------|----------------------|---------------|----------------------|
|              |                      |                       |           | Area (ha)    | % Settlement<br>Area | Area (ha)          | % Settlement<br>Area | Area (ha)     | % Settlement<br>Area | Area (ha)     | % Settlement<br>Area |
| Chorley      | Rural Settlement     | Abbey Village         | 9.69      | 0.00         | 0.00                 | 0.00               | 0.00                 | 0.00          | 0.00                 | 0.00          | 0.00                 |
|              |                      | Bretherton            | 106.37    | 0.00         | 0.00                 | 3.54               | 3.33                 | 0.81          | 0.76                 | 0.00          | 0.00                 |
|              |                      | Brindle               | 19.18     | 0.00         | 0.00                 | 0.00               | 0.00                 | 0.00          | 0.00                 | 0.00          | 0.00                 |
|              |                      | Charnock Richard      | 30.69     | 0.00         | 0.00                 | 0.00               | 0.00                 | 0.00          | 0.00                 | 0.00          | 0.00                 |
|              |                      | Croston               | 66.02     | 2.45         | 3.72                 | 11.31              | 17.14                | 33.67         | 51.00                | 5.62          | 8.52                 |
|              |                      | Eccleston             | 119.62    | 0.56         | 0.47                 | 0.56               | 0.47                 | 0.00          | 0.00                 | 2.81          | 2.35                 |
|              |                      | Gib Lane              | 13.83     | 0.00         | 0.00                 | 0.00               | 0.00                 | 0.00          | 0.00                 | 0.00          | 0.00                 |
|              |                      | Higher Wheelton       | 30.54     | 0.00         | 0.00                 | 0.00               | 0.00                 | 0.00          | 0.00                 | 0.00          | 0.00                 |
|              |                      | Hoghton               | 11.31     | 0.00         | 0.00                 | 0.00               | 0.00                 | 0.00          | 0.00                 | 0.00          | 0.00                 |
|              |                      | Mawdesley/Towngate    | 45.12     | 0.04         | 0.09                 | 0.04               | 0.09                 | 0.00          | 0.00                 | 0.28          | 0.62                 |
|              |                      | Wheelton              | 20.77     | 0.00         | 0.00                 | 0.00               | 0.00                 | 0.00          | 0.00                 | 0.00          | 0.00                 |
|              |                      | Withnell / Brinscall  | 53.68     | 0.11         | 0.42                 | 0.11               | 0.42                 | 0.00          | 0.00                 | 0.03          | 0.12                 |
|              | Urban Area           | Adlington             | 170.12    | 0.08         | 0.05                 | 0.08               | 0.05                 | 0.00          | 0.00                 | 1.36          | 0.80                 |
|              |                      | Chorley               | 695.57    | 1.34         | 0.19                 | 2.71               | 0.39                 | 0.08          | 0.01                 | 2.04          | 0.29                 |
|              |                      | Clayton Brook / Green | 165.40    | 0.00         | 0.00                 | 0.29               | 0.18                 | 0.21          | 0.13                 | 0.00          | 0.00                 |
|              |                      | Coppull               | 132.13    | 0.00         | 0.00                 | 0.00               | 0.00                 | 0.00          | 0.00                 | 0.00          | 0.00                 |
|              |                      | Euxton                | 168.43    | 0.29         | 0.17                 | 0.18               | 0.11                 | 0.00          | 0.00                 | 1.40          | 0.83                 |
|              |                      | Whittle-le-Woods      | 160.29    | 2.87         | 1.79                 | 4.01               | 2.50                 | 2.67          | 1.66                 | 0.00          | 0.00                 |
|              | Rural Settlement     | Barton                | 35.40     | 0.00         | 0.00                 | 0.00               | 0.00                 | 0.00          | 0.00                 | 0.00          | 0.00                 |
|              |                      | Broughton             | 59.32     | 0.00         | 0.00                 | 0.00               | 0.00                 | 0.00          | 0.00                 | 0.00          | 0.00                 |
| ۾            |                      | Goosnargh             | 69.02     | 0.01         | 0.02                 | 0.01               | 0.02                 | 0.00          | 0.00                 | 0.03          | 0.04                 |
| Preston      |                      | Grimsargh             | 40.29     | 0.05         | 0.13                 | 0.05               | 0.13                 | 0.00          | 0.00                 | 0.16          | 0.41                 |
| <u> </u>     |                      | Lea Town              | 11.75     | 0.00         | 0.00                 | 0.00               | 0.00                 | 0.00          | 0.00                 | 0.00          | 0.00                 |
|              |                      | Woodplumpton          | 28.98     | 0.00         | 0.00                 | 0.00               | 0.00                 | 0.00          | 0.00                 | 0.00          | 0.00                 |
|              | Urban Area           | Preston               | 2630.07   | 139.24       | 5.29                 | 47.18              | 1.79                 | 9.60          | 0.36                 | 106.21        | 4.04                 |
|              | Rural Settlement     | Coup Green            | 30.42     | 0.00         | 0.00                 | 0.00               | 0.00                 | 0.00          | 0.00                 | 0.00          | 0.00                 |
|              |                      | Higher Walton         | 30.55     | 1.19         | 3.89                 | 1.19               | 3.89                 | 0.00          | 0.00                 | 14.19         | 46.45                |
|              |                      | Hutton                | 62.24     | 9.51         | 15.28                | 0.08               | 0.12                 | 0.04          | 0.07                 | 0.13          | 0.21                 |
|              |                      | Longton               | 133.93    | 7.84         | 5.85                 | 2.33               | 1.74                 | 1.80          | 1.34                 | 0.16          | 0.12                 |
|              |                      | Mellor Brook          | 118.60    | 0.00         | 0.00                 | 0.00               | 0.00                 | 0.00          | 0.00                 | 0.00          | 0.00                 |
| <u>o</u>     |                      | Much Hoole            | 71.48     | 0.00         | 0.00                 | 0.00               | 0.00                 | 0.00          | 0.00                 | 0.00          | 0.00                 |
| qqi          |                      | New Longton           | 105.52    | 0.01         | 0.01                 | 0.00               | 0.00                 | 0.00          | 0.00                 | 0.00          | 0.00                 |
| South Ribble |                      | Walmer Bridge         | 35.97     | 0.05         | 0.15                 | 0.03               | 0.09                 | 0.00          | 0.00                 | 0.00          | 0.00                 |
|              |                      | Gregson Lane          | 48.39     | 0.00         | 0.00                 | 0.00               | 0.00                 | 0.00          | 0.00                 | 0.00          | 0.00                 |
|              | Urban Area           | Bamber Bridge         | 387.83    | 8.79         | 2.27                 | 8.79               | 2.27                 | 0.39          | 0.10                 | 0.00          | 0.00                 |
|              |                      | Farington             | 16.09     | 0.10         | 0.61                 | 0.10               | 0.61                 | 0.00          | 0.00                 | 0.00          | 0.00                 |
|              |                      | Leyland               | 801.42    | 33.37        | 4.16                 | 33.37              | 4.16                 | 3.60          | 0.45                 | 1.92          | 0.24                 |
|              |                      | Lostock Hall          | 190.48    | 3.26         | 1.71                 | 3.26               | 1.71                 | 0.00          | 0.00                 | 0.00          | 0.00                 |
|              |                      | Penwortham            | 488.54    | 5.94         | 1.22                 | 7.73               | 1.58                 | 9.76          | 2.00                 | 15.84         | 3.24                 |
|              |                      | Walton-le-Dale        | 119.04    | 19.44        | 16.33                | 15.04              | 12.63                | 0.50          | 0.42                 | 25.68         | 21.57                |