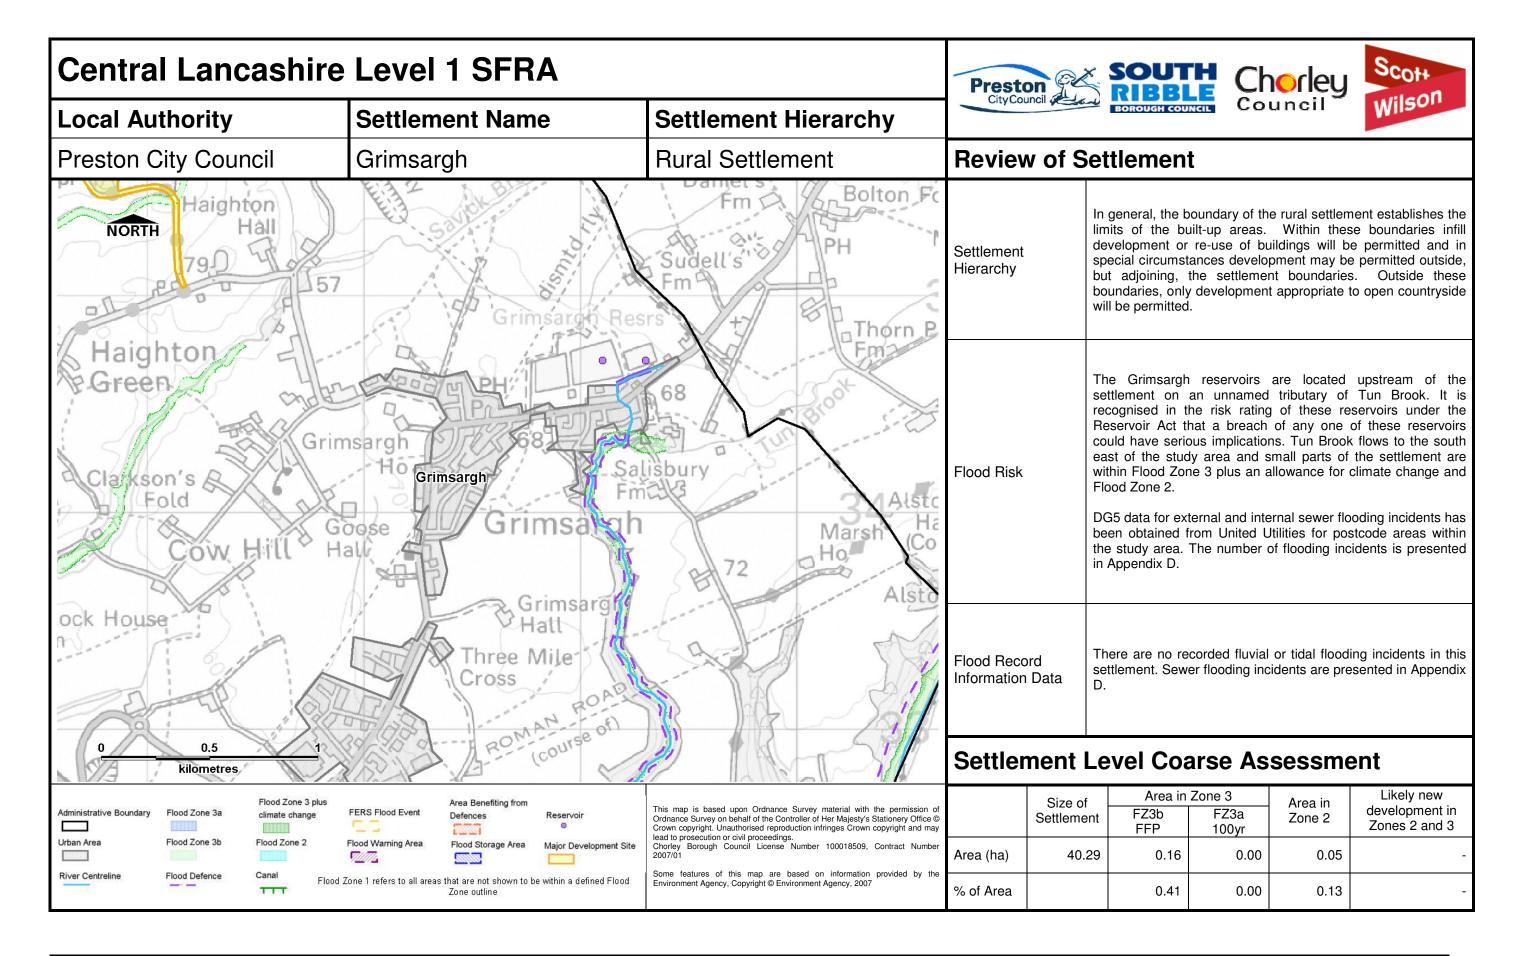

## Appendix B: Settlement Level Assessment

Table B-1: Central Lancashire Strategic Flood Risk Assessment – Settlements Flooding Summary.

|              | Settlement Hierarchy | Settlement            | Area (ha) | Flood Zone 2 |                      | Flood Zone 3 + 20% |                      | Flood Zone 3a |                      | Flood Zone 3b |                      |
|--------------|----------------------|-----------------------|-----------|--------------|----------------------|--------------------|----------------------|---------------|----------------------|---------------|----------------------|
|              |                      |                       |           | Area (ha)    | % Settlement<br>Area | Area (ha)          | % Settlement<br>Area | Area (ha)     | % Settlement<br>Area | Area (ha)     | % Settlement<br>Area |
| Chorley      | Rural Settlement     | Abbey Village         | 9.69      | 0.00         | 0.00                 | 0.00               | 0.00                 | 0.00          | 0.00                 | 0.00          | 0.00                 |
|              |                      | Bretherton            | 106.37    | 0.00         | 0.00                 | 3.54               | 3.33                 | 0.81          | 0.76                 | 0.00          | 0.00                 |
|              |                      | Brindle               | 19.18     | 0.00         | 0.00                 | 0.00               | 0.00                 | 0.00          | 0.00                 | 0.00          | 0.00                 |
|              |                      | Charnock Richard      | 30.69     | 0.00         | 0.00                 | 0.00               | 0.00                 | 0.00          | 0.00                 | 0.00          | 0.00                 |
|              |                      | Croston               | 66.02     | 2.45         | 3.72                 | 11.31              | 17.14                | 33.67         | 51.00                | 5.62          | 8.52                 |
|              |                      | Eccleston             | 119.62    | 0.56         | 0.47                 | 0.56               | 0.47                 | 0.00          | 0.00                 | 2.81          | 2.35                 |
|              |                      | Gib Lane              | 13.83     | 0.00         | 0.00                 | 0.00               | 0.00                 | 0.00          | 0.00                 | 0.00          | 0.00                 |
|              |                      | Higher Wheelton       | 30.54     | 0.00         | 0.00                 | 0.00               | 0.00                 | 0.00          | 0.00                 | 0.00          | 0.00                 |
|              |                      | Hoghton               | 11.31     | 0.00         | 0.00                 | 0.00               | 0.00                 | 0.00          | 0.00                 | 0.00          | 0.00                 |
|              |                      | Mawdesley/Towngate    | 45.12     | 0.04         | 0.09                 | 0.04               | 0.09                 | 0.00          | 0.00                 | 0.28          | 0.62                 |
|              |                      | Wheelton              | 20.77     | 0.00         | 0.00                 | 0.00               | 0.00                 | 0.00          | 0.00                 | 0.00          | 0.00                 |
|              |                      | Withnell / Brinscall  | 53.68     | 0.11         | 0.42                 | 0.11               | 0.42                 | 0.00          | 0.00                 | 0.03          | 0.12                 |
|              | Urban Area           | Adlington             | 170.12    | 0.08         | 0.05                 | 0.08               | 0.05                 | 0.00          | 0.00                 | 1.36          | 0.80                 |
|              |                      | Chorley               | 695.57    | 1.34         | 0.19                 | 2.71               | 0.39                 | 0.08          | 0.01                 | 2.04          | 0.29                 |
|              |                      | Clayton Brook / Green | 165.40    | 0.00         | 0.00                 | 0.29               | 0.18                 | 0.21          | 0.13                 | 0.00          | 0.00                 |
|              |                      | Coppull               | 132.13    | 0.00         | 0.00                 | 0.00               | 0.00                 | 0.00          | 0.00                 | 0.00          | 0.00                 |
|              |                      | Euxton                | 168.43    | 0.29         | 0.17                 | 0.18               | 0.11                 | 0.00          | 0.00                 | 1.40          | 0.83                 |
|              |                      | Whittle-le-Woods      | 160.29    | 2.87         | 1.79                 | 4.01               | 2.50                 | 2.67          | 1.66                 | 0.00          | 0.00                 |
|              | Rural Settlement     | Barton                | 35.40     | 0.00         | 0.00                 | 0.00               | 0.00                 | 0.00          | 0.00                 | 0.00          | 0.00                 |
|              |                      | Broughton             | 59.32     | 0.00         | 0.00                 | 0.00               | 0.00                 | 0.00          | 0.00                 | 0.00          | 0.00                 |
| ۾            |                      | Goosnargh             | 69.02     | 0.01         | 0.02                 | 0.01               | 0.02                 | 0.00          | 0.00                 | 0.03          | 0.04                 |
| Preston      |                      | Grimsargh             | 40.29     | 0.05         | 0.13                 | 0.05               | 0.13                 | 0.00          | 0.00                 | 0.16          | 0.41                 |
| <u> </u>     |                      | Lea Town              | 11.75     | 0.00         | 0.00                 | 0.00               | 0.00                 | 0.00          | 0.00                 | 0.00          | 0.00                 |
|              |                      | Woodplumpton          | 28.98     | 0.00         | 0.00                 | 0.00               | 0.00                 | 0.00          | 0.00                 | 0.00          | 0.00                 |
|              | Urban Area           | Preston               | 2630.07   | 139.24       | 5.29                 | 47.18              | 1.79                 | 9.60          | 0.36                 | 106.21        | 4.04                 |
|              | Rural Settlement     | Coup Green            | 30.42     | 0.00         | 0.00                 | 0.00               | 0.00                 | 0.00          | 0.00                 | 0.00          | 0.00                 |
|              |                      | Higher Walton         | 30.55     | 1.19         | 3.89                 | 1.19               | 3.89                 | 0.00          | 0.00                 | 14.19         | 46.45                |
|              |                      | Hutton                | 62.24     | 9.51         | 15.28                | 0.08               | 0.12                 | 0.04          | 0.07                 | 0.13          | 0.21                 |
|              |                      | Longton               | 133.93    | 7.84         | 5.85                 | 2.33               | 1.74                 | 1.80          | 1.34                 | 0.16          | 0.12                 |
|              |                      | Mellor Brook          | 118.60    | 0.00         | 0.00                 | 0.00               | 0.00                 | 0.00          | 0.00                 | 0.00          | 0.00                 |
| <u>o</u>     |                      | Much Hoole            | 71.48     | 0.00         | 0.00                 | 0.00               | 0.00                 | 0.00          | 0.00                 | 0.00          | 0.00                 |
| qqi          |                      | New Longton           | 105.52    | 0.01         | 0.01                 | 0.00               | 0.00                 | 0.00          | 0.00                 | 0.00          | 0.00                 |
| South Ribble |                      | Walmer Bridge         | 35.97     | 0.05         | 0.15                 | 0.03               | 0.09                 | 0.00          | 0.00                 | 0.00          | 0.00                 |
|              |                      | Gregson Lane          | 48.39     | 0.00         | 0.00                 | 0.00               | 0.00                 | 0.00          | 0.00                 | 0.00          | 0.00                 |
|              | Urban Area           | Bamber Bridge         | 387.83    | 8.79         | 2.27                 | 8.79               | 2.27                 | 0.39          | 0.10                 | 0.00          | 0.00                 |
|              |                      | Farington             | 16.09     | 0.10         | 0.61                 | 0.10               | 0.61                 | 0.00          | 0.00                 | 0.00          | 0.00                 |
|              |                      | Leyland               | 801.42    | 33.37        | 4.16                 | 33.37              | 4.16                 | 3.60          | 0.45                 | 1.92          | 0.24                 |
|              |                      | Lostock Hall          | 190.48    | 3.26         | 1.71                 | 3.26               | 1.71                 | 0.00          | 0.00                 | 0.00          | 0.00                 |
|              |                      | Penwortham            | 488.54    | 5.94         | 1.22                 | 7.73               | 1.58                 | 9.76          | 2.00                 | 15.84         | 3.24                 |
|              |                      | Walton-le-Dale        | 119.04    | 19.44        | 16.33                | 15.04              | 12.63                | 0.50          | 0.42                 | 25.68         | 21.57                |