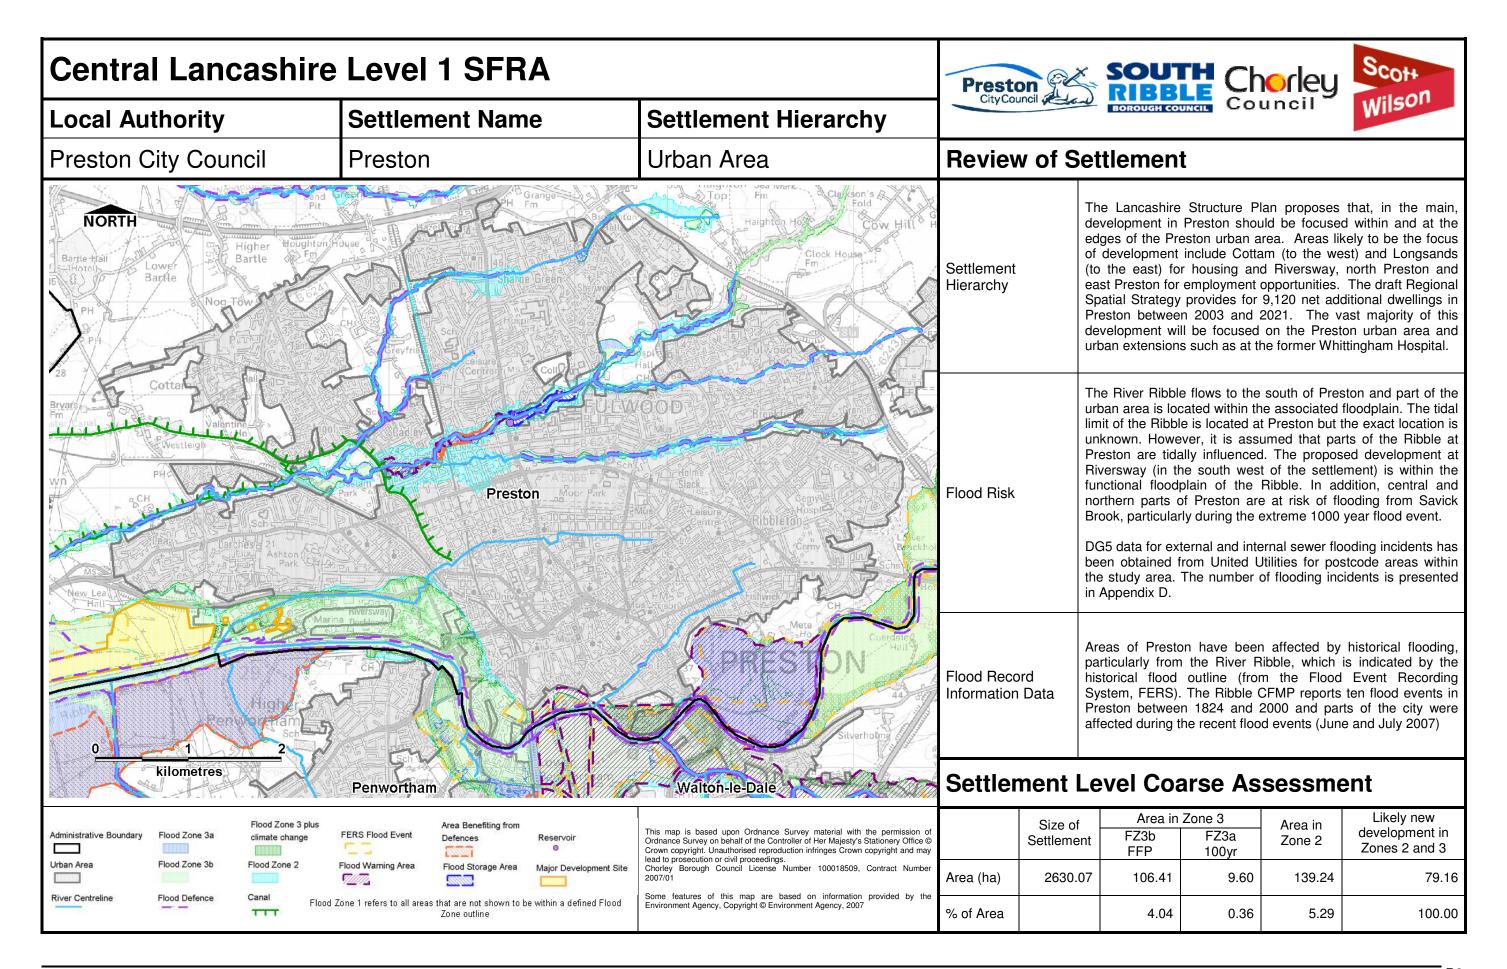

## Appendix B: Settlement Level Assessment

Table B-1: Central Lancashire Strategic Flood Risk Assessment – Settlements Flooding Summary.

|              | Settlement Hierarchy | Settlement            | Area (ha) | Flood Zone 2 |                      | Flood Zone 3 + 20% |                      | Flood Zone 3a |                      | Flood Zone 3b |                      |
|--------------|----------------------|-----------------------|-----------|--------------|----------------------|--------------------|----------------------|---------------|----------------------|---------------|----------------------|
|              |                      |                       |           | Area (ha)    | % Settlement<br>Area | Area (ha)          | % Settlement<br>Area | Area (ha)     | % Settlement<br>Area | Area (ha)     | % Settlement<br>Area |
| Chorley      | Rural Settlement     | Abbey Village         | 9.69      | 0.00         | 0.00                 | 0.00               | 0.00                 | 0.00          | 0.00                 | 0.00          | 0.00                 |
|              |                      | Bretherton            | 106.37    | 0.00         | 0.00                 | 3.54               | 3.33                 | 0.81          | 0.76                 | 0.00          | 0.00                 |
|              |                      | Brindle               | 19.18     | 0.00         | 0.00                 | 0.00               | 0.00                 | 0.00          | 0.00                 | 0.00          | 0.00                 |
|              |                      | Charnock Richard      | 30.69     | 0.00         | 0.00                 | 0.00               | 0.00                 | 0.00          | 0.00                 | 0.00          | 0.00                 |
|              |                      | Croston               | 66.02     | 2.45         | 3.72                 | 11.31              | 17.14                | 33.67         | 51.00                | 5.62          | 8.52                 |
|              |                      | Eccleston             | 119.62    | 0.56         | 0.47                 | 0.56               | 0.47                 | 0.00          | 0.00                 | 2.81          | 2.35                 |
|              |                      | Gib Lane              | 13.83     | 0.00         | 0.00                 | 0.00               | 0.00                 | 0.00          | 0.00                 | 0.00          | 0.00                 |
|              |                      | Higher Wheelton       | 30.54     | 0.00         | 0.00                 | 0.00               | 0.00                 | 0.00          | 0.00                 | 0.00          | 0.00                 |
|              |                      | Hoghton               | 11.31     | 0.00         | 0.00                 | 0.00               | 0.00                 | 0.00          | 0.00                 | 0.00          | 0.00                 |
|              |                      | Mawdesley/Towngate    | 45.12     | 0.04         | 0.09                 | 0.04               | 0.09                 | 0.00          | 0.00                 | 0.28          | 0.62                 |
|              |                      | Wheelton              | 20.77     | 0.00         | 0.00                 | 0.00               | 0.00                 | 0.00          | 0.00                 | 0.00          | 0.00                 |
|              |                      | Withnell / Brinscall  | 53.68     | 0.11         | 0.42                 | 0.11               | 0.42                 | 0.00          | 0.00                 | 0.03          | 0.12                 |
|              | Urban Area           | Adlington             | 170.12    | 0.08         | 0.05                 | 0.08               | 0.05                 | 0.00          | 0.00                 | 1.36          | 0.80                 |
|              |                      | Chorley               | 695.57    | 1.34         | 0.19                 | 2.71               | 0.39                 | 0.08          | 0.01                 | 2.04          | 0.29                 |
|              |                      | Clayton Brook / Green | 165.40    | 0.00         | 0.00                 | 0.29               | 0.18                 | 0.21          | 0.13                 | 0.00          | 0.00                 |
|              |                      | Coppull               | 132.13    | 0.00         | 0.00                 | 0.00               | 0.00                 | 0.00          | 0.00                 | 0.00          | 0.00                 |
|              |                      | Euxton                | 168.43    | 0.29         | 0.17                 | 0.18               | 0.11                 | 0.00          | 0.00                 | 1.40          | 0.83                 |
|              |                      | Whittle-le-Woods      | 160.29    | 2.87         | 1.79                 | 4.01               | 2.50                 | 2.67          | 1.66                 | 0.00          | 0.00                 |
|              | Rural Settlement     | Barton                | 35.40     | 0.00         | 0.00                 | 0.00               | 0.00                 | 0.00          | 0.00                 | 0.00          | 0.00                 |
|              |                      | Broughton             | 59.32     | 0.00         | 0.00                 | 0.00               | 0.00                 | 0.00          | 0.00                 | 0.00          | 0.00                 |
| ۾            |                      | Goosnargh             | 69.02     | 0.01         | 0.02                 | 0.01               | 0.02                 | 0.00          | 0.00                 | 0.03          | 0.04                 |
| Preston      |                      | Grimsargh             | 40.29     | 0.05         | 0.13                 | 0.05               | 0.13                 | 0.00          | 0.00                 | 0.16          | 0.41                 |
| <u> </u>     |                      | Lea Town              | 11.75     | 0.00         | 0.00                 | 0.00               | 0.00                 | 0.00          | 0.00                 | 0.00          | 0.00                 |
|              |                      | Woodplumpton          | 28.98     | 0.00         | 0.00                 | 0.00               | 0.00                 | 0.00          | 0.00                 | 0.00          | 0.00                 |
|              | Urban Area           | Preston               | 2630.07   | 139.24       | 5.29                 | 47.18              | 1.79                 | 9.60          | 0.36                 | 106.21        | 4.04                 |
|              | Rural Settlement     | Coup Green            | 30.42     | 0.00         | 0.00                 | 0.00               | 0.00                 | 0.00          | 0.00                 | 0.00          | 0.00                 |
|              |                      | Higher Walton         | 30.55     | 1.19         | 3.89                 | 1.19               | 3.89                 | 0.00          | 0.00                 | 14.19         | 46.45                |
|              |                      | Hutton                | 62.24     | 9.51         | 15.28                | 0.08               | 0.12                 | 0.04          | 0.07                 | 0.13          | 0.21                 |
|              |                      | Longton               | 133.93    | 7.84         | 5.85                 | 2.33               | 1.74                 | 1.80          | 1.34                 | 0.16          | 0.12                 |
|              |                      | Mellor Brook          | 118.60    | 0.00         | 0.00                 | 0.00               | 0.00                 | 0.00          | 0.00                 | 0.00          | 0.00                 |
| <u>o</u>     |                      | Much Hoole            | 71.48     | 0.00         | 0.00                 | 0.00               | 0.00                 | 0.00          | 0.00                 | 0.00          | 0.00                 |
| qqi          |                      | New Longton           | 105.52    | 0.01         | 0.01                 | 0.00               | 0.00                 | 0.00          | 0.00                 | 0.00          | 0.00                 |
| South Ribble |                      | Walmer Bridge         | 35.97     | 0.05         | 0.15                 | 0.03               | 0.09                 | 0.00          | 0.00                 | 0.00          | 0.00                 |
|              |                      | Gregson Lane          | 48.39     | 0.00         | 0.00                 | 0.00               | 0.00                 | 0.00          | 0.00                 | 0.00          | 0.00                 |
|              | Urban Area           | Bamber Bridge         | 387.83    | 8.79         | 2.27                 | 8.79               | 2.27                 | 0.39          | 0.10                 | 0.00          | 0.00                 |
|              |                      | Farington             | 16.09     | 0.10         | 0.61                 | 0.10               | 0.61                 | 0.00          | 0.00                 | 0.00          | 0.00                 |
|              |                      | Leyland               | 801.42    | 33.37        | 4.16                 | 33.37              | 4.16                 | 3.60          | 0.45                 | 1.92          | 0.24                 |
|              |                      | Lostock Hall          | 190.48    | 3.26         | 1.71                 | 3.26               | 1.71                 | 0.00          | 0.00                 | 0.00          | 0.00                 |
|              |                      | Penwortham            | 488.54    | 5.94         | 1.22                 | 7.73               | 1.58                 | 9.76          | 2.00                 | 15.84         | 3.24                 |
|              |                      | Walton-le-Dale        | 119.04    | 19.44        | 16.33                | 15.04              | 12.63                | 0.50          | 0.42                 | 25.68         | 21.57                |