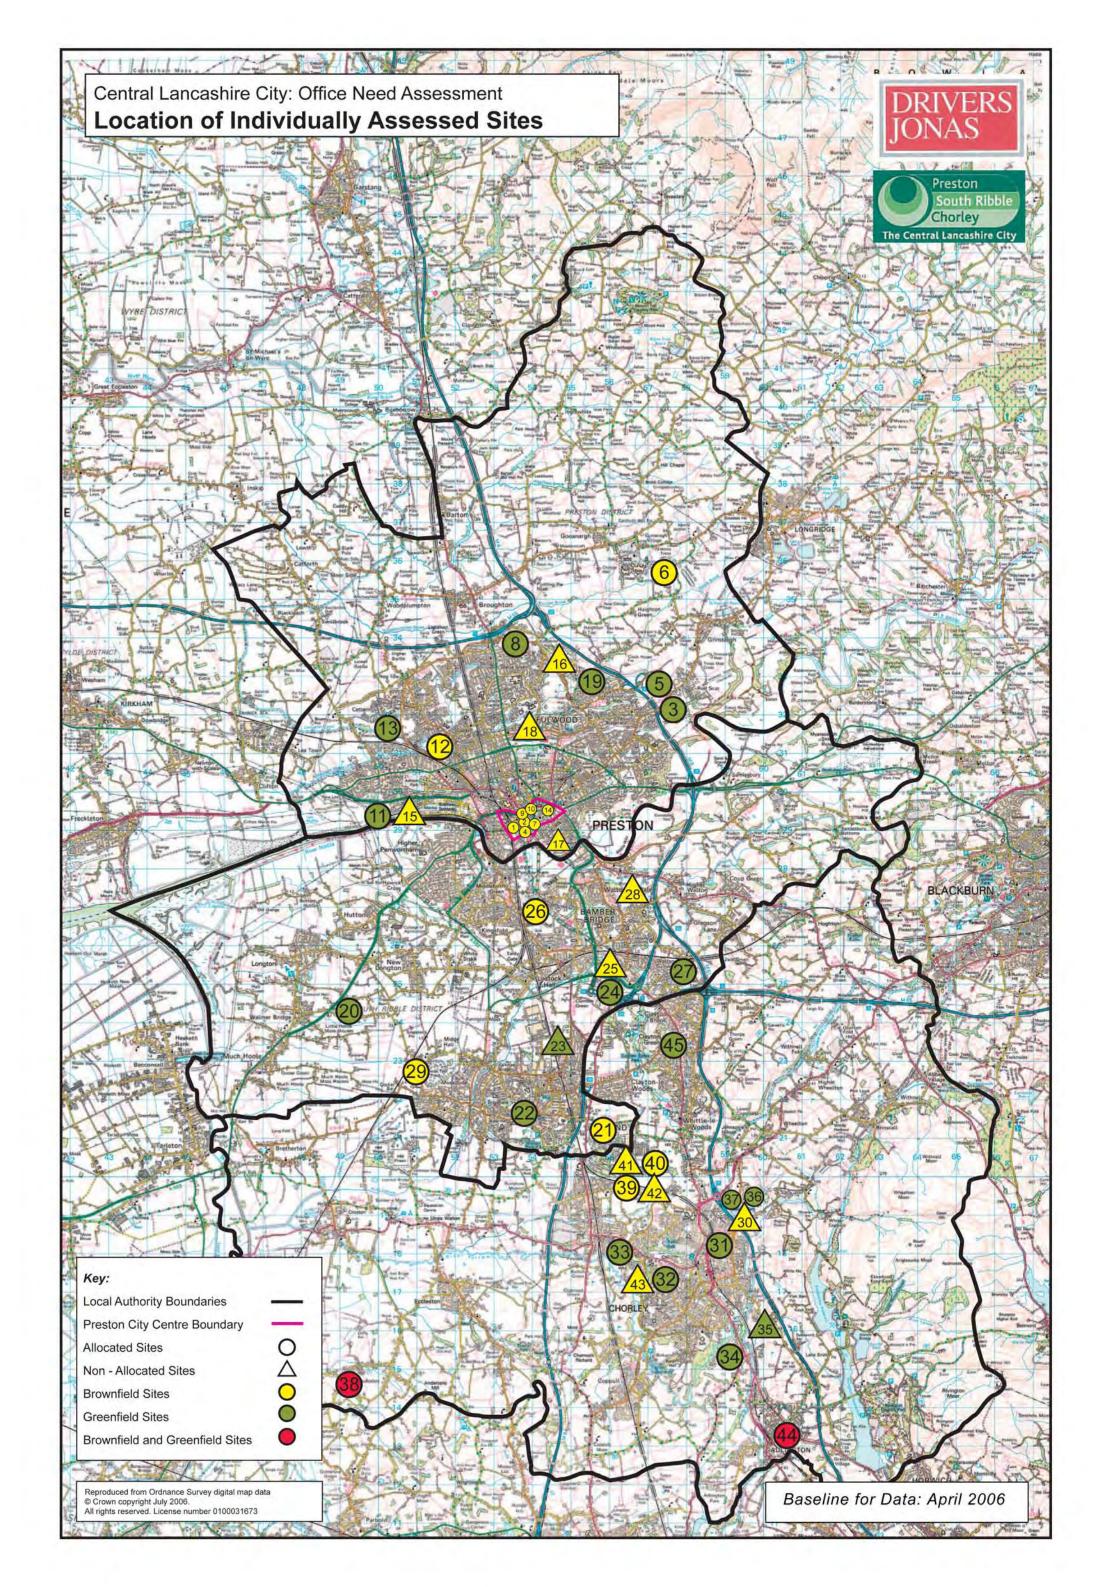

## Key to Location of Individually Assessed Sites

| No.   | Site Ref. | Name and Address                                                    | Allocated | Greenfield /<br>Brownfield | Committed <sup>1</sup><br>(Sq.m) | Residual<br>Capacity <sup>2</sup><br>(Sq.m) | Total Site<br>Floorspace <sup>3</sup><br>(Sq. m) | Market<br>Attractiveness | Strategic Planning and Sustainability |
|-------|-----------|---------------------------------------------------------------------|-----------|----------------------------|----------------------------------|---------------------------------------------|--------------------------------------------------|--------------------------|---------------------------------------|
| PRES1 | ON        | Ī                                                                   |           | Ī                          | T                                | T                                           | Î                                                | T T                      | Ī                                     |
| 1     | PRS_17    | Ringway/Falkland<br>Street                                          | Y         | BF                         |                                  | 12,600                                      | 12,600                                           | 3                        | 4                                     |
| 2     | PRS_15    | Hill Street Land<br>adjacent to Ringway                             | Y         | BF                         |                                  | 1,500                                       | 1,500                                            | 3                        | 4                                     |
| 3     | PRS_19    | Millennium Park Fox Street,                                         | Υ         | GF                         | 7542                             | 2,408                                       | 9,950                                            | 4                        | 1                                     |
| 4     | PRS_21    | Corporation Street,<br>Surgeon's Court<br>Preston East              | Υ         | BF                         |                                  | 7,819                                       | 7,819                                            | 3                        | 4                                     |
| 5     | PRS_02    | Employment Area                                                     | Y         | GF                         |                                  | 13,956                                      | 13,956                                           | 4                        | 1                                     |
| 6     | PRS_01    | Former Whittingham<br>Hospital complex                              | Υ         | BF                         | 18,500                           | 0                                           | 18,500                                           | 3                        | 2                                     |
| 7     | PRS_22    | Avenham Street                                                      | Υ         | BF                         |                                  | 1,946                                       | 1,946                                            | 2                        | 4                                     |
| 8     | PRS 13    | Broughton Business<br>Park, North Fulham                            | Y         | GF                         | 1                                | 24,680                                      | 24,680                                           | 3                        | 2                                     |
| 9     |           | Hope Street,<br>Corporation Street                                  | Υ         | BF                         |                                  | 446                                         | 446                                              | 3                        | 4                                     |
| 10    | PRS_26    | Walker Street, Great<br>Shaw Street                                 | Y         | BF                         |                                  | 1,782                                       | 1,782                                            | 2                        | 4                                     |
| 11    | PRS_29    | Riversway Phase B Cottam Hall                                       | Υ         | GF                         |                                  | 4,040                                       | 4,040                                            | 1                        | 2                                     |
| 12    | PRS_30    | Brickworks                                                          | Y         | BF                         |                                  | 2,776                                       | 2,776                                            | 2                        | 3                                     |
| 13    |           | Cottam Local Centre Tithebarn                                       | Y         | GF                         |                                  | 1,440                                       | 1,440                                            | 2                        | 2                                     |
| 14    | PRS_32    | Regeneration Area Preston Riversway (site 13c) - Riversway Business | Y         | BF                         | 9,300                            | 0                                           | 9,300                                            | 4                        | 4                                     |
| 15    | PRS_33    | Park                                                                | N         | BF                         | 5,874                            | 0                                           | 5,874                                            | 3                        | 3                                     |
| 16    | PRS_35    | Beech House, The<br>Oaks Business Park                              | N         | BF                         | 832                              | 0                                           | 832                                              | 4                        | 2                                     |
| 17    | PRS_36    |                                                                     | N         | BF                         | 204                              | 0                                           | 204                                              | 3                        | 3                                     |
| 18    | PRS_37    | Sharoe Green<br>Hospital                                            | N         | BF                         | 2322                             | 0                                           | 2,322                                            | 3                        | 2                                     |
| 19    | PRS_38    | Forest Green (within<br>North Preston<br>Employment Area)           | Υ         | GF                         | 12,495                           | 0                                           | 12,495                                           | 4                        | 2                                     |

Extant planning permission or under construction
 Residual capacity: potential floorspace of residual vacant land.
 Total site floorspace = committed + residual capacity

| No. | Site Ref. | Name and Address                                                | Allocated | Greenfield /<br>Brownfield | Committed <sup>1</sup> (Sq.m) | Residual Capacity <sup>2</sup> (Sq.m) | Total Site Floorspace <sup>3</sup> (Sq. m) | Market<br>Attractiveness | Strategic Planning and Sustainability |
|-----|-----------|-----------------------------------------------------------------|-----------|----------------------------|-------------------------------|---------------------------------------|--------------------------------------------|--------------------------|---------------------------------------|
|     | H RIBBLE  | Indine and Address                                              | rinodated | Diowinicia                 | (Cq)                          | (oq)                                  | (eq. iii)                                  | Pittidotiveness          | Custamasmy                            |
| 20  | SRB_31    | Liverpool Road,<br>Walmer Bridge                                | Y         | GF                         |                               | 5,512                                 | 5,512                                      | 2                        | 1                                     |
| 21  | SRB_01    |                                                                 | Y         | BF                         | 13,585                        | 0                                     | 13,585                                     | 4                        | 3                                     |
| 22  | SRB 33    | Land at West<br>Paddock, Leyland                                | Y         | GF                         |                               | 8,000                                 | 8,000                                      | 3                        | 2                                     |
| 23  | SRB_17    | Land to North of<br>Leyland Business<br>Park (Centurion<br>Way) | N         | GF                         | 10,720                        | 3,040                                 | 13,760                                     | 3                        | 2                                     |
| 24  | SRB_03    | Between Lostock<br>Lane and M65<br>Cuerden (South<br>Rings)     | Y         | GF                         | 23,185                        | 10,920                                | 34,105                                     | 4                        | 2                                     |
| 25  | SRB_12    | North of Lostock<br>Lane, Lostock Hall                          | N         | BF                         | 2,419                         | 0                                     | 2,419                                      | 3                        | 3                                     |
| 26  | SRB_30    | Lostock Hall Gas<br>Works                                       | Y         | BF                         |                               | 14,520                                | 14,520                                     |                          |                                       |
| 27  | SRB_09    | Kellet Lane Bamber<br>Bridge                                    | Y         | GF                         | 854                           | 12,200                                | 13,054                                     | 4                        | 3                                     |
| 28  | SRB_18    | North of School<br>Lane, Bamber Bridge                          | N         | BF                         |                               | 7,392                                 | 7,392                                      | 2                        | 3                                     |
| 29  | SRB_29    | Moss Side Vehicle<br>Test Track                                 | Y         | BF                         |                               | 4,200                                 | 4,200                                      | 2                        | 2                                     |

Extant planning permission or under construction
 Residual capacity: potential floorspace of residual vacant land.
 Total site floorspace = committed + residual capacity

| No.  | Site Ref. | Name and Address                                                                       | Allocated | Greenfield /<br>Brownfield | Committed <sup>1</sup> (Sq.m) | Residual<br>Capacity <sup>2</sup><br>(Sq.m) | Total Site<br>Floorspace <sup>3</sup><br>(Sq. m) | Market<br>Attractiveness | Strategic Planning and Sustainability |
|------|-----------|----------------------------------------------------------------------------------------|-----------|----------------------------|-------------------------------|---------------------------------------------|--------------------------------------------------|--------------------------|---------------------------------------|
| CHOR | RLEY      |                                                                                        |           |                            |                               |                                             |                                                  |                          |                                       |
|      |           | Land adjacent to<br>Canal Mill, Botany                                                 |           |                            |                               |                                             |                                                  |                          | 1                                     |
| 30   | CHR_35    | Brow, Chorley                                                                          | N         | BF                         | 4,900                         | 0                                           | 4,900                                            | 4                        | 3                                     |
| 31   | CHR_14    | Stump Lane, Chorley                                                                    | Y         | GF                         |                               | 3,300                                       | 3,300                                            | 3                        | 4                                     |
| 32   | CHR_16    | Southport Road,<br>(South), Chorley                                                    | Y         | GF                         | 1 1                           | 8,400                                       | 8,400                                            | 3                        | 2                                     |
| 33   | CHR_04    | Plot B, Ackhurst Park<br>Employment Area,<br>Chorley                                   | Y         | GF                         |                               | 3,300                                       | 3,300                                            | 3                        | 3                                     |
| 34   | CHR_15    |                                                                                        | Υ         | GF                         |                               | 8,976                                       | 8,976                                            | 3                        | 2                                     |
| 35   | CHR_29    | Rear of Brewery<br>Depot, Cowling<br>Farm, Chorley                                     | N         | GF                         |                               | 1,980                                       | 1,980                                            | 1                        | 2                                     |
| 36   | CHR_05    | Botany/Great<br>Knowley, Chorley                                                       | Y         | GF                         |                               | 28,200                                      | 28,200                                           | 3                        | 2                                     |
| 37   | CHR_09    | M61/Botany, Chorley                                                                    | Y         | GF                         | 3,716                         | 0                                           | 3,716                                            | 4                        | 2                                     |
| 38   | CHR_13    |                                                                                        | Υ         | GF/BF                      |                               | 600                                         | 600                                              | 2                        | 2                                     |
| 39   | CHR_11    | Euxton Business<br>Park, Euxton                                                        | Y         | BF                         |                               | 800                                         | 800                                              | 2                        | 3                                     |
| 40   | CHR_01    | Royal Ordnance Site,<br>Euxton Buckshaw<br>Urban Village<br>(Central Business<br>Area) | Y         | BF                         |                               | 31,680                                      | 31,680                                           | 3                        | 3                                     |
| 41   | CHR_32    | Chorley Business<br>and Technology<br>Centre, Euxton Lane,<br>Euxton                   | N         | BF                         | 949                           | 0                                           | 949                                              | 2                        | 3                                     |
| 42   | CHR_34    | Land to the North of<br>Euxton Business<br>Park, Euxton                                | N         | BF                         | 3,226                         | 0                                           | 3,226                                            | 2                        | 3                                     |
| 43   | CHR_33    | Land South of NIS building, Ackhurst                                                   | N         | BF                         | 920                           | 0                                           | 920                                              | 3                        | 3                                     |
| 44   | CHR_03    | Railway Road,<br>Adlington                                                             | Y         | GF/BF                      |                               | 8,000                                       | 8,000                                            | 2                        | 3                                     |
| 45   | CHR_23    | Clayton Green<br>Centre, Clayton<br>Green                                              | Y         | GF                         |                               | 1,200                                       | 1,200                                            | 3                        | 2                                     |

Extant planning permission or under construction
 Residual capacity: potential floorspace of residual vacant land.
 Total site floorspace = committed + residual capacity