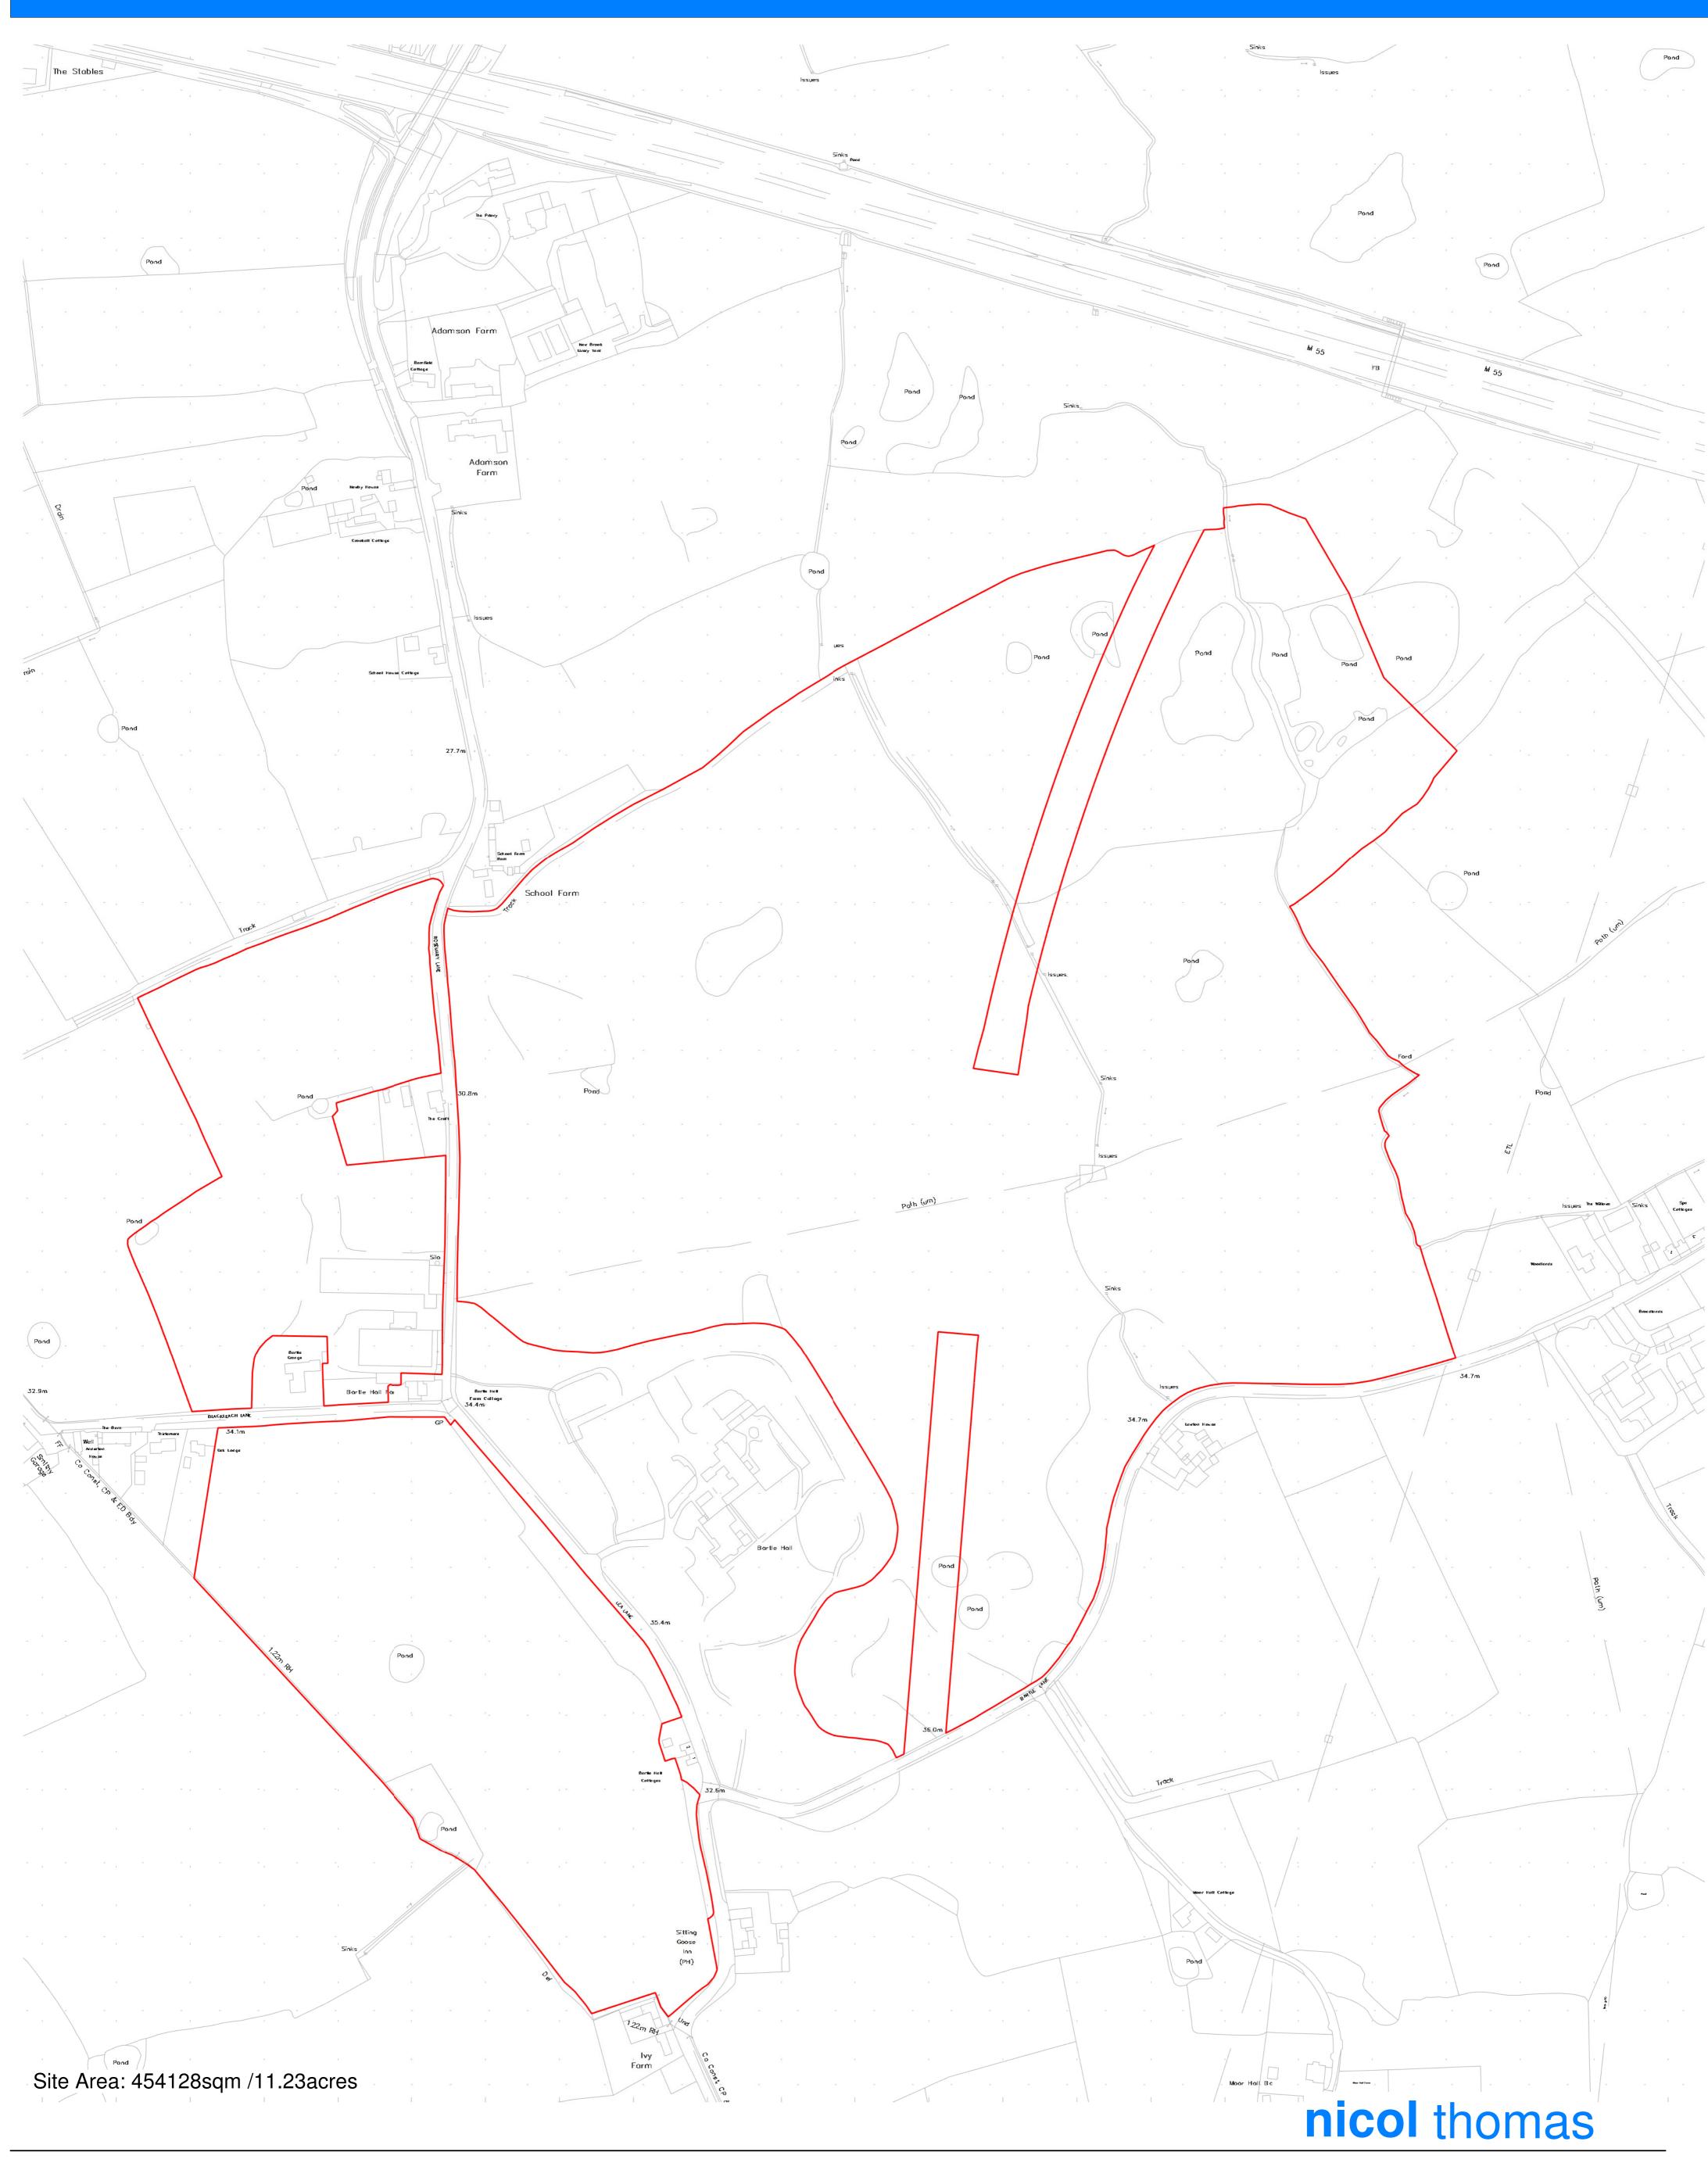

## Proposed residential development, Bartle Village

| Rev | Date | Description |
|-----|------|-------------|
|     |      |             |
|     |      |             |
|     |      |             |
|     |      |             |
|     |      |             |
|     |      |             |

| Client        | Ro    | bertson       |              |        |     |
|---------------|-------|---------------|--------------|--------|-----|
| Job           | Ba    | rtle Villa    | ge           |        |     |
| Drawing title | e Sit | e Locatio     | on Plan      |        |     |
|               |       |               |              |        |     |
| Project num   | nber  | M44           | 110          | (PL)00 | Rev |
| Project num   |       | M44<br>: 2000 | 110_<br>@ A1 | (PL)00 | Rev |
|               | 1     | L             |              | (PL)00 | Rev |