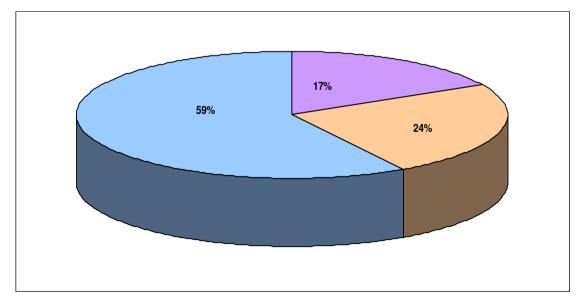

<sup>\*</sup>Gross completions, net site area of development and schemes of 5 or more dwellings only

The pie chart shows the proportion of dwellings built over the period 2004 – 2013 at densities of:

< 30 dwellings per hectare (17%)

30 – 50 dwellings per hectare (24%)

> 50 dwellings per hectare (59%)