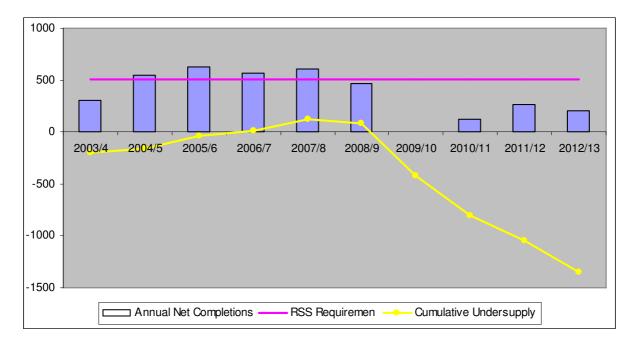

The graph below shows annual completions since 2003 along with the (now revoked) RSS requirement to 2010, and Core Strategy requirement from 2010, totalling 5,070 net dwellings. The cumulative undersupply is also shown on the graph, at the end of the period the total undersupply equates to **1,350** net dwellings.