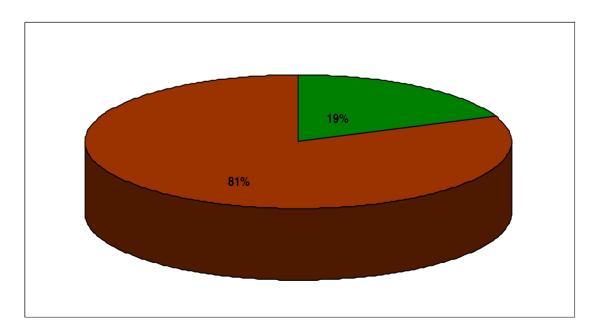

<sup>\*</sup>Gross Completions

The pie chart shows the proportion of dwellings built over the period 2004 – 2013 on:

#### **Greenfield Sites (19%)**

And

#### **Previously Developed Sites (81%)**

(The Core Strategy sets a target of **70%** of new houses to be built on Previously Developed Land in the plan period).