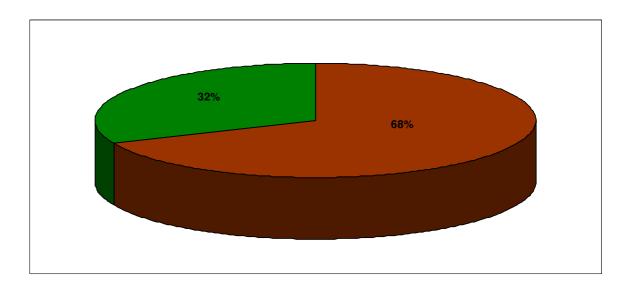

The pie chart shows that 68% of all outstanding planning permissions for housing are on previously developed land. This figure includes new builds, conversions and changes of use.

| Planning<br>Application<br>Number | SAO                                     | PAO           | Street Name                             | Ward                   | Postcode | Planning<br>Application<br>Type | Planning<br>Decision Type | Date of Decision | Expiry Date | Description                                                                                                                                                                                                                                                     | Site Area<br>(hectares) | Gross New Units | Net New Units | Status | Net Units<br>Remaining |
|-----------------------------------|-----------------------------------------|---------------|-----------------------------------------|------------------------|----------|---------------------------------|---------------------------|------------------|-------------|-----------------------------------------------------------------------------------------------------------------------------------------------------------------------------------------------------------------------------------------------------------------|-------------------------|-----------------|---------------|--------|------------------------|
| 06/2002/1256                      |                                         | Fishers Farm  | Green Lane                              | Preston Rural<br>North | PR3 0RR  | Full Application                | Approved                  | 31-Mar-04        | 31-Mar-09   | COU former agricultural barns to form 3 detached dwellings                                                                                                                                                                                                      | 0.20                    | 3               | 3             | UC     | 3                      |
| 06/2006/0651                      | Sharoe Green<br>Hospital                |               | Shaore Green<br>Lane                    | College                | PR2 8DY  | Reserved<br>Matters - Major     | Approval of Res<br>Matt   | 02-Oct-06        | 01-Oct-08   | Erection of 3no blocks of two storey Class B1 offices (2290sq m). 46no town houses, 35no semi-detached and mews houses, 25no detached houses, 24no two bedroom apartments and conversion of former nurses home to 15no 1 & 2 bedroom apartments.                | 6.41                    | 145             | 145           | uc     | 102                    |
| 06/2006/0100                      |                                         | EH Booth & Co | Site Church<br>Street / Queen<br>Street | Town Centre            | PR1 4HZ  | Reserved<br>Matters - Major     | Prev app s s106           | 05-Feb-07        | 04-Feb-10   | Erection of 6735 sqm (Class A1) retail superstore with associated servicing area anf carparking: erection of 605no residential apartments in 4no blocks (8,13,16 and 18 storey) - SEE OTHER NOTES FOR REST OF DESCRIPTION                                       | 3.21                    | 605             | 605           | UC     | 605                    |
| 06/2007/0133                      | The Bunker                              |               | Whittingham<br>Lane                     | Preston Rural<br>North |          | Full Application                | Approval w<br>Conds       | 03-Apr-07        | 03-Apr-10   | Change of use from bunker to single residential dwelling                                                                                                                                                                                                        | 0.30                    | 1               | 1             | UC     | 1                      |
| 06/2007/0737                      | Land adj to                             | Heatherlea    | Catforth Road                           | Preston Rural<br>North | PR4 0HH  | Full Application                | Approval w<br>Conds       | 28-Aug-07        | 27-Aug-10   | Erection of 1no detached dwelling and detached garage to rear of site including alterations to exisiting vehicular access (amended scheme to planning permission 06/2006/1121)                                                                                  | 0.05                    | 1               | 1             | uc     | 1                      |
| 06/2007/1049                      | Seed House<br>Farm                      |               | Cumeragh Lane                           | Preston Rural<br>North | PR3 2AL  | Full Application                | Approval w<br>Conds       | 10-Dec-07        | 09-Dec-10   | Erection of two storey detached dwelling and detached three bay garage (following demoliton of existing farmhouse)                                                                                                                                              | 0.22                    | 1               | 0             | uc     | 0                      |
| 06/2009/0159                      |                                         | 69            | Bow Lane                                | Riversway              | PR1 8ND  | Full Application -<br>Major     | Approval w<br>Conds       | 20-May-09        | 19-May-12   | Change of use of restaurant (Class A3) to 6no residential apartments and external alterations to building                                                                                                                                                       | 0.02                    | 6               | 6             | uc     | 6                      |
| 06/2009/0502                      | Becconsall Farm                         |               | Bartle Lane                             | Preston Rural<br>North | PR4 0RU  | Full Application                | Approved                  | 08-Feb-10        | 07-Feb-13   | Conversion of barn to 1 no dwelling, including link to existing house, change of use of farmyard area to form associated residential curtilage, see other notes                                                                                                 | 0.15                    | 1               | 1             | NS     | 1                      |
| 06/2009/0886                      | Bell Fold Farm                          | 708           | Garstang Road                           | Preston Rural<br>North | PR3 5DR  | Full Application                | Approval w<br>Conds       | 12-Feb-10        | 11-Feb-13   | Converstion of 2no barns to total of 3no dwellings including alterations and single sotrey extension; erection of garage block to provide double garages for existing farmhouse and Unit 1 and single garages for Units 2 and 3 - SEE OTHER NOTES               | 0.00                    | 3               | 3             | NS     | 3                      |
| 06/2009/0760                      |                                         | 34            | Robinson Street                         | Tulketh                | PR2 3AN  | Full Application                | Approval w<br>Conds       | 19-Mar-10        | 18-Mar-13   | Erection of 1no two storey end-terrace dwelling (following demolition of exisiting single storey garage/workshop/office) (amended scheme to previously withdrawn application 06/2009/0003)                                                                      | 0.01                    | 1               | 1             | NS     | 1                      |
| 06/2010/0098                      | The Meadows                             |               | Eaves Lane                              | Preston Rural<br>North | PR4 0BH  | VA/removal of condition         | Approval w<br>Conds       | 08-Apr-10        | 07-Apr-13   | Removal of condition no3 attached to planning application 06/2006/1089 (prior to any development commencing on the erection of the dwelling, the existing dwelling on the site shall be demolished), erection of 1no replacement dwelling (revised application) | 0.42                    | 1               | 0             | NS     | 0                      |
| 06/2010/0012                      | Orchard House                           | 25            | Cottam Hall Lane                        | Ingol                  | PR2 3XB  | Full Application                | Allow on Appeal           | 29-Apr-10        | 28-Apr-13   | Erection of 1no two storey detached dwelling with attached single garage to rear of No25 Cottam Hall Lane with separate driveway entrance onto Cottam Hall Lane (resubmission of planning application 06/2009/0227)                                             | 0.13                    | 1               | 1             | NS     | 1                      |
|                                   | Land between 5 & 32, 6 & 20 and 22 & 48 |               | Howarth Road                            | Tulketh                | PR2 2HH  | Full Application -<br>Major     | Approval w<br>Conds       | 07-Jun-10        | 06-Jun-13   | Erection of 15no dwellings (comprising 14no two storey semi-detached dwellings and 1no two sotrey detached dwelling) each with a detached outbuilding at the rear and parking to the front or side.                                                             | 0.37                    | 15              | 15            | NS     | 15                     |
| 06/2010/0267                      |                                         | 1             | Ribblesdale<br>Place                    | Town Centre            | PR1 3NA  | Full Application                | Approval w<br>Conds       | 16-Jun-10        | 15-Jun-13   | Change of use from offices (Class B1) to residential (Class C3)                                                                                                                                                                                                 | 0.38                    | 1               | 1             | NS     | 1                      |
| 06/2010/0341                      |                                         | 32            | Chrisitan Road                          | Riversway              | PR1 8NB  | Full Application                | Approval w<br>Conds       | 21-Jul-10        | 20-Jul-13   | Erection of 1no dwelling (Class C3) (following demolition of existing garage workshop) (application for extension of time limit to previously approved planning application 06/2006/0801)                                                                       | 0.00                    | 1               | 1             | NS     | 1                      |
| 06/2010/0340                      |                                         | 2             | Black Bull Lane                         | Cadley                 | PR2 3PU  | Reserved<br>Matters             | Approval of RM            | 22-Jul-10        | 21-Jul-13   | Erection of 5no one/two bedroomed apartments, 3no three bedroomed, two storey terraced dwelling with attached two bedroomed bungalow and associated sheds - see other notes                                                                                     | 0.12                    | 8               | 8             | NS     | 8                      |
| 06/2010/0438                      | Land opposite                           | 105 - 111     | Bootle Street                           | St. Matthews           | PR1 5NS  | Outline                         | Approval in outline       | 18-Aug-10        | 17-Aug-13   | Erection of 4no terraced dwellings (outline proposal)                                                                                                                                                                                                           | 0.02                    | 4               | 4             | NS     | 4                      |
| 06/2010/0399                      | St Walburges<br>Presbytery              |               | Weston Street                           | University             |          | Full Application                | Approval w<br>Conds       | 06-Sep-10        | 05-Sep-13   | Change of use of existing presbytery (Class D1) building to mixed use presbytery (Class D1) and 12 no bedroom house in multiple occupation (Class C4)                                                                                                           | 0.20                    | 1               | 1             | NS     | 1                      |
| 06/2008/0728                      | Tulketh Mill                            |               | Balcarres Road                          | Tulketh                | PR2 2AA  | Full Application                | Minded to app s<br>s106   | 14-Oct-10        | 13-Oct-13   | Conversion and five storey extension to engine room to east side of mill to provide 51 no residential apartments - see other notes for rest of description                                                                                                      | 2.04                    | 51              | 51            | NS     | 51                     |
| 06/2010/0608                      | Starkie House                           |               | Winckley Square                         | Town Centre            | PR1 3JJ  | Full Application                | Approval w<br>Conds       | 18-Oct-10        | 17-Oct-13   | Change of use from offices to 1no dwelling including external alterations, new and replacement doors, windows and roof lights, installation of 3no first floor balconies - see other notes                                                                      | 0.04                    | 1               | 1             | UC     | 1                      |
| 06/2010/0662                      |                                         | 22            | Tulketh Crescent                        | Ashton                 | PR2 2RH  | Full Application                | Approval w<br>Conds       | 03-Nov-10        | 02-Nov-13   | Change of use from 1no residential dwelling to 2no self contained flats                                                                                                                                                                                         | 0.02                    | 2               | 1             | NS     | 1                      |
| 06/2010/0614                      |                                         | Ridge Croft   | Durton Lane                             | Preston Rural<br>East  | PR3 5LE  | Full Application                | Approval w<br>Conds       | 18-Nov-10        | 17-Nov-13   | Erection of 1no dwelling (following demolition of existing dwelling)                                                                                                                                                                                            | 0.16                    | 1               | 0             | uc     | 0                      |