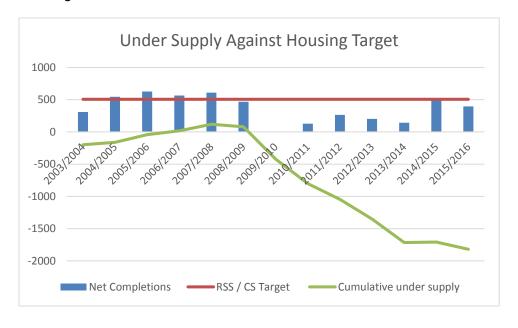

The graph below shows annual completions since 2003 along with the (now revoked) RSS requirement to 2010, and Core Strategy requirement from 2010, totalling 6591 net dwellings (i.e.13 years' requirement). The cumulative undersupply is also shown on the graph, at the end of the period the total undersupply equates to 1,819 net dwellings.