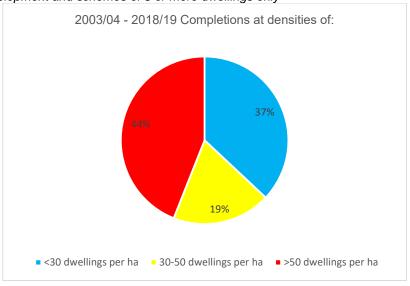

### 2.7 Completions by Density

| Density                      | 2003<br>/04 | 2004<br>/05 | 2005<br>/06 | 2006<br>/07 | 2007<br>/08 | 2008<br>/09 | 2009<br>/10 | 2010<br>/11 | 2011<br>/12 | 2012<br>/13 | 2013<br>/14 | 2014<br>/15 | 2015<br>/16 | 2016<br>/17 | 2017<br>/18 | 2018<br>/19 | Totals |
|------------------------------|-------------|-------------|-------------|-------------|-------------|-------------|-------------|-------------|-------------|-------------|-------------|-------------|-------------|-------------|-------------|-------------|--------|
| <30                          |             |             |             |             |             |             |             |             |             |             |             |             |             |             |             |             |        |
| dwellings<br>per ha          | No<br>data  | 175         | 61          | 89          | 11          | 21          | 7           | 31          | 13          | 18          | 16          | 75          | 100         | 400         | 419         | 535         | 1971   |
| 30-50<br>dwellings<br>per ha | No<br>data  | 149         | 128         | 95          | 13          | 28          | 5           | 6           | 87          | 82          | 25          | 90          | 11          | 119         | 63          | 97          | 998    |
| >50<br>dwellings             | No          |             |             |             |             |             |             |             |             |             |             |             |             |             |             |             |        |
| per ha                       | data        | 290         | 193         | 315         | 330         | 188         | 31          | 26          | 16          | 53          | 38          | 278         | 137         | 204         | 99          | 94          | 2292   |

\*Gross completions, net site area of development and schemes of 5 or more dwellings only