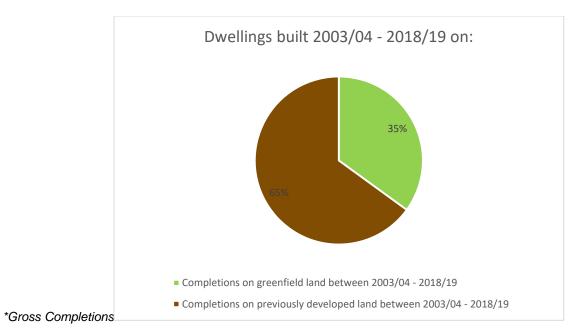

### 2.8 Completions on Previously Developed Land

| Land<br>Type            | 2003/<br>04 | 2004/<br>05 | 2005/<br>06 | 2006/<br>07 | 2007/<br>08 | 2008/<br>09 | 2009/<br>10 | 2010/<br>11 | 2011/<br>12 | 2012/<br>13 | 2013/<br>14 | 2014/<br>15 | 2015/<br>16 | 2016/<br>17 | 2017/<br>18 | 2018/<br>19 | Total |
|-------------------------|-------------|-------------|-------------|-------------|-------------|-------------|-------------|-------------|-------------|-------------|-------------|-------------|-------------|-------------|-------------|-------------|-------|
|                         | Nia         | 308         | 141         | 124         | 95          | 5           | 5           | 1           | 13          | 4           | 26          | 106         | 114         | 470         | 458         | 597         | 2467  |
| Greenfield              | No<br>data  | 47%         | 22%         | 21%         | 16%         | 1%          | 6%          | 1%          | 5%          | 2%          | 16%         | 20%         | 38%         | 58%         | 71%         | 74%         | 35%   |
| Previously<br>Developed | No          | 347         | 493         | 462         | 514         | 480         | 81          | 142         | 272         | 211         | 135         | 428         | 189         | 347         | 191         | 206         | 4498  |
| Land                    | data        | 53%         | 78%         | 79%         | 84%         | 99%         | 94%         | 99%         | 95%         | 98%         | 84%         | 80%         | 62%         | 42%         | 29%         | 26%         | 65%   |