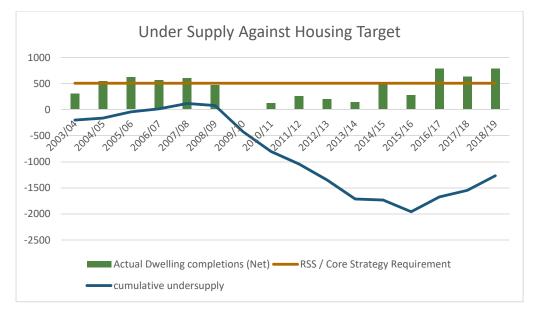

2.2 The graph below shows annual completions since 2003 along with the (now revoked) North West Regional Spatial Strategy requirement to 2010, and Core Strategy requirement from 2010, totalling 8,112 net dwellings. The cumulative undersupply is also shown on the graph, at the end of the period the total undersupply equates to **1,270** net dwellings.