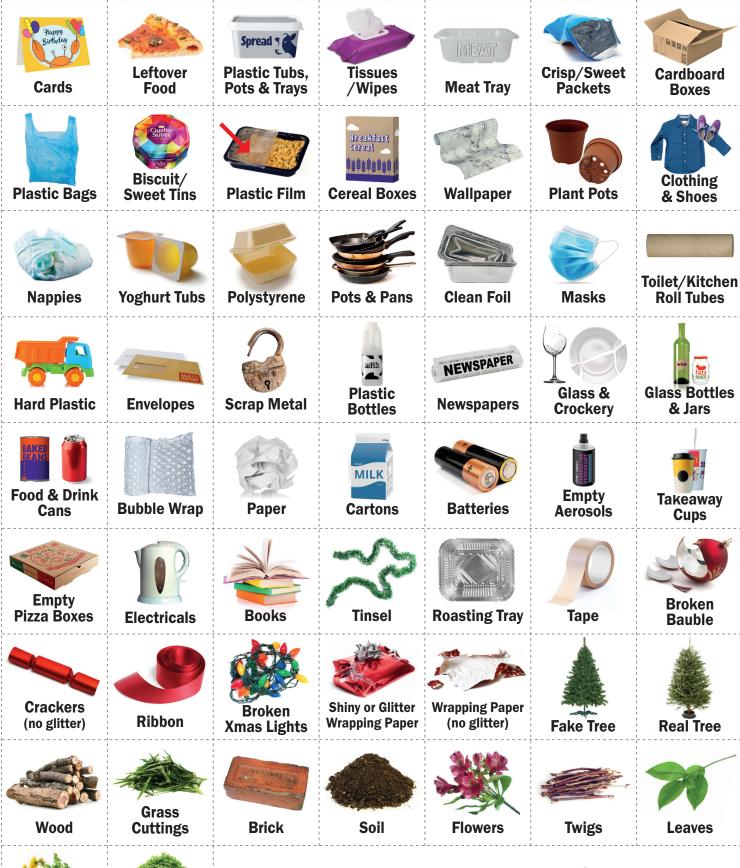

### Recycling Centre Bin

Template

**Cut** the solid lines

**---- Fold** the dotted lines

Garden waste bin - real tree, flowers, fwigs, weeds, hedge trimmings, leaves, grass cuttings.

Recycling centre bin - hard plastic, scrap metal, cartons, batteries, electricals, clothing & shoes, broken Xmas lights, fake tree, brick, wood, soil.

glass bottles & jars, roasting tray.

Paper & card bin - cards, newspapers, envelopes, cardboard boxes, cereal boxes, empty pizza boxes, plastic, cans & glass bin - yoghurt tubs, meat tray, food & drink cans, plastic tubs, pots & trays, clean foil, empty aerosols, plant pots, biscuit/sweet tins, plastic bottles, plastic, cans & glass bin - yoghurt tubs, meat tray, food & drink cans, plastic tubs, pots & trays, clean foil, empty aerosols, plant pots, biscuit/sweet tins, plastic bottles,

**General waste bin** - glass and crockery, plastic film, nappies, pots and pans, tissues/wipes, takeaway cups, leftover food, masks, crisp/sweet packets, polystyrene, plastic bags, bastic bags, and pans, tissues/wipes, takeaway cups, leftover food, masks, crisp/sweet packets, polystyrene, plastic bags, bastic bags, bastic bags, crisp/sweet packets, plastic bastic b