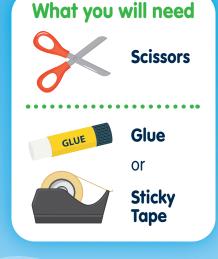

#### How to play

- Make your bins with the templates provided. You should have a general waste bin, paper and card bin, plastic, cans and glass bin, garden waste bin and a Recycling Centre skip.
- 2. Cut out all of your objects.
- Now see if you can put each item in the correct bin. Be careful though, some of them will need to go to the Recycling Centre to be recycled.
- **4.** When you are finished, check the answers on the bottom of the last page and see how many are correct.

#### Bin template instructions

- 1. Carefully cut around the solid lines.
- 2. Fold the paper along the dotted lines.
- 3. Glue or tape the side and bottom tabs and fold into shape.

Can you
think about what
items could be reused
instead of just
recycled?