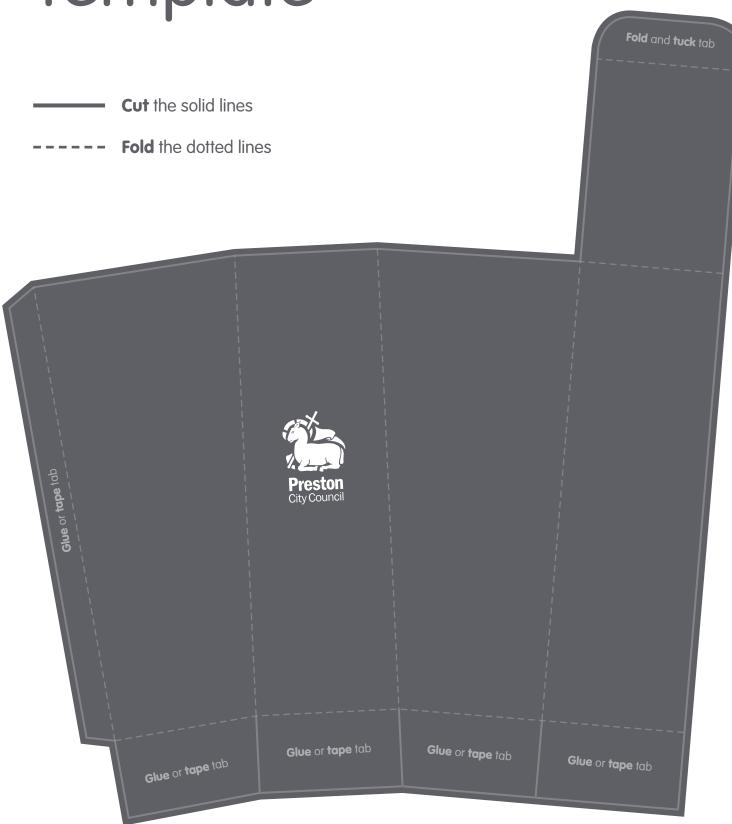

#### Bin template instructions

- 1. Carefully cut around the solid lines.
- 2. Fold the paper along the dotted lines.
- 3. Glue or tape the side and bottom tabs and fold into shape.

Can you
think about what
items could be reused
instead of just
recycled?