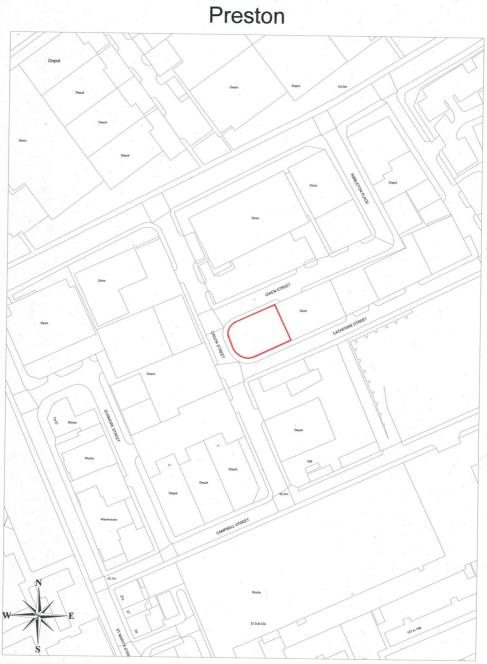

# **LOCATION**

The property is located at the junction of Owen Street, Crook Street close to Ribbleton Lane, and approximately ½ mile from the city centre (see attached Plan). The surrounding area comprises retail warehousing and industrial uses.

Reproduced from the Ordnance Survey mapping with Stationery Office © Crown Copyright Reserved.
Unauthorised reproduction infringes and may lead to prosecution or civil proceedings. Crown copyright Preston City Council.
Licence No. 100022151 (2010)

| Preston City Council Published | Title<br>Land At Owen Street/<br>Crook Street, Preston | 20/05/2011                                 |
|--------------------------------|--------------------------------------------------------|--------------------------------------------|
| Property<br>Services           | 1:1250                                                 | Drawing No<br>17558<br>Printed by F.Howard |