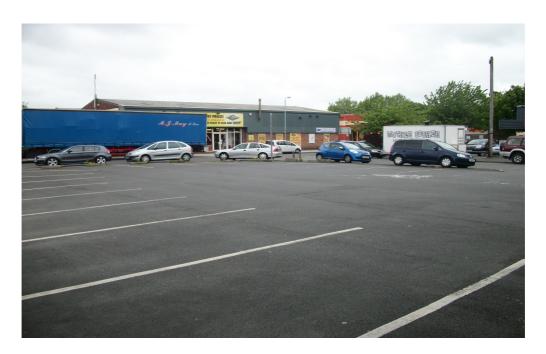

#### **DESCRIPTION**

The property comprises a level, tarmac surfaced car park.

#### **AREA**

600 sq yds (501 sq m) – 17 Car Parking spaces

## **VIEWING**

The Property may be viewed from Owen Street, Crook Street.