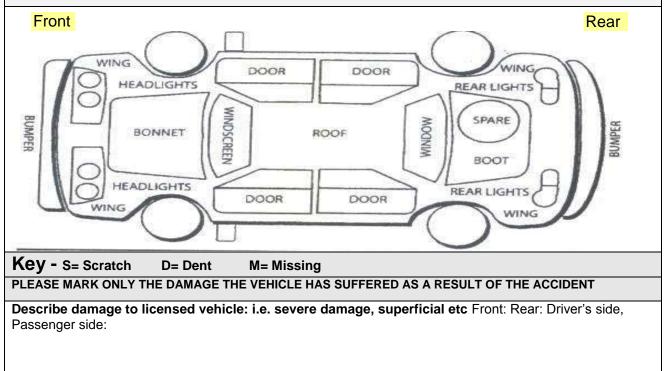

### 4) Indicate the damaged area(s) of your vehicle using the key below

| 5) Describe how the accider | t happened and include road/place/nearest junction |
|-----------------------------|----------------------------------------------------|
| Time:                       | Date:                                              |
|                             |                                                    |
|                             |                                                    |
|                             |                                                    |
|                             |                                                    |
|                             |                                                    |
|                             |                                                    |
|                             |                                                    |
|                             |                                                    |